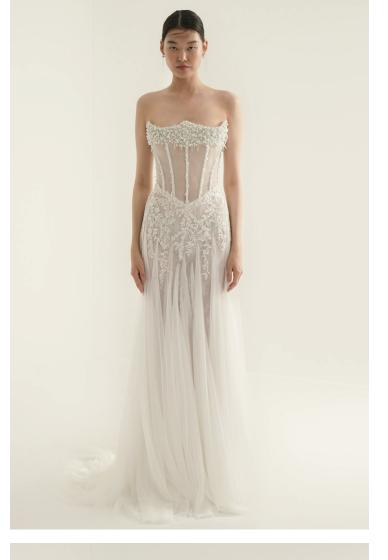

Silk ziberlin wedding dress with asymmetry neckline and asymmetry skirt.

Transparent corset body neckline with pearl embroidery silk tulle and lace design on tight skirt.

Straight, tight-fitting silk tulle wedding dress with draped low sleeves.