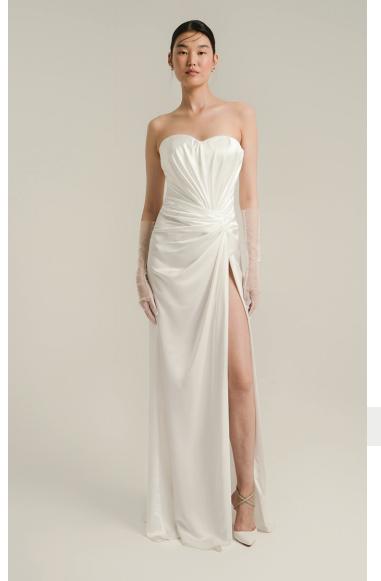

# MATERIAL Chiffon draped asymmetry neckline with slit. Dress with Swarovski embroidery on the waist.

MATERIAL
Strapless body draped. Slit satin dress.

Asymmetry neckline crepe fabric long straight tight dress.