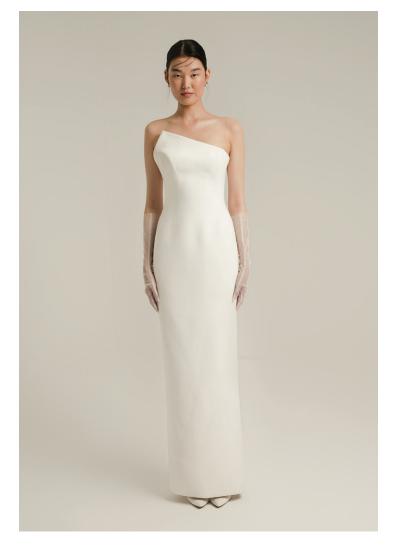

Silk tulle draped wedding dress with A-line skirt. Three-dimensional wedding dress with laser cut sleeves and hem.

MATERIAL
Strapless A-line three-dimensional lace wedding dress.

Silk ziberlin. Strapless center V-neck. A-line wedding dress that hugs the hips slightly. Detachable bow at the back.