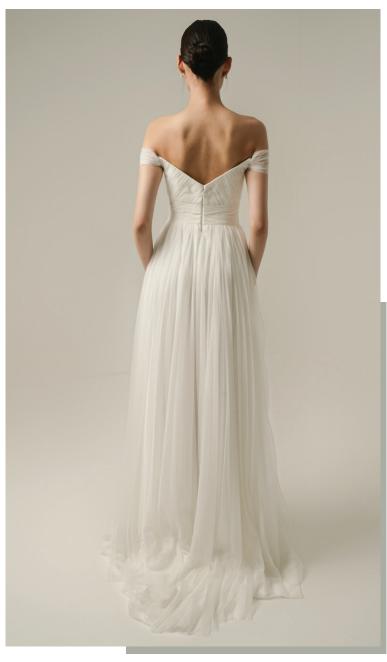

MATERIAL
Silk tulle low sleeves strapless body.
Swarovski bow in the middle of the neckline. Flowy tulle skirt.

Princess collar. All lace wedding dress with puffy sleeves and long train.

Strapless neckline with an upward curve. A-cut custom made silk chiffon patterned wedding dress with a slightly fitted skirt.