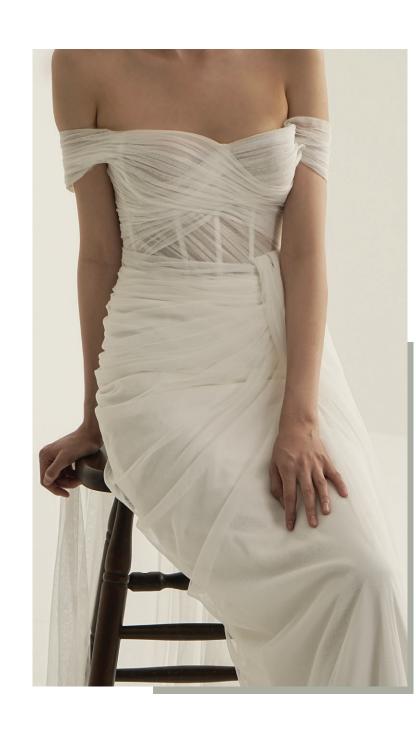

MATERIAL
Silk tulle low sleeves strapless body.
Swarovski bow in the middle of the neckline. Flowy tulle skirt.

Princess collar. All lace wedding dress with puffy sleeves and long train.

Strapless neckline with an upward curve. A-cut custom made silk chiffon patterned wedding dress with a slightly fitted skirt.