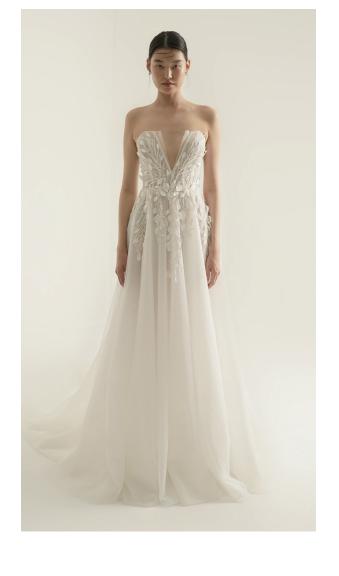

Front, side and back V-neck body slightly transparent. Skirt A-line wedding dress with three-dimensional floral lace design.

Strapless, center V-neck, slightly transparent body. Skirt A cut. Wedding dress with lace design with small three-dimensional leaves.

Silk tulle draped wedding dress with A-line skirt. Three-dimensional wedding dress with laser cut sleeves and hem.

MATERIAL
Strapless A-line three-dimensional lace wedding dress.

Silk ziberlin. Strapless center V-neck. A-line wedding dress that hugs the hips slightly. Detachable bow at the back.