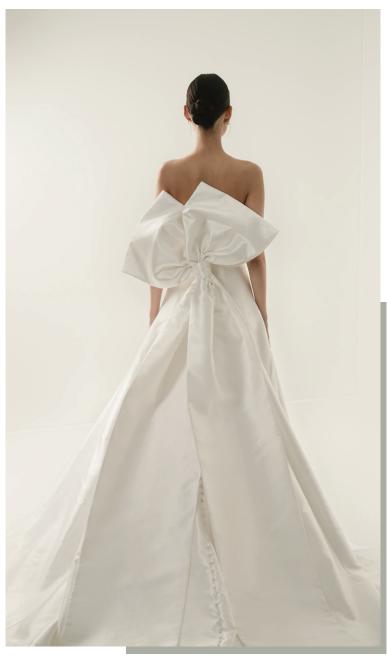

Silk tulle draped wedding dress with A-line skirt. Three-dimensional wedding dress with laser cut sleeves and hem.

MATERIAL
Strapless A-line three-dimensional lace wedding dress.

Silk ziberlin. Strapless center V-neck. A-line wedding dress that hugs the hips slightly. Detachable bow at the back.