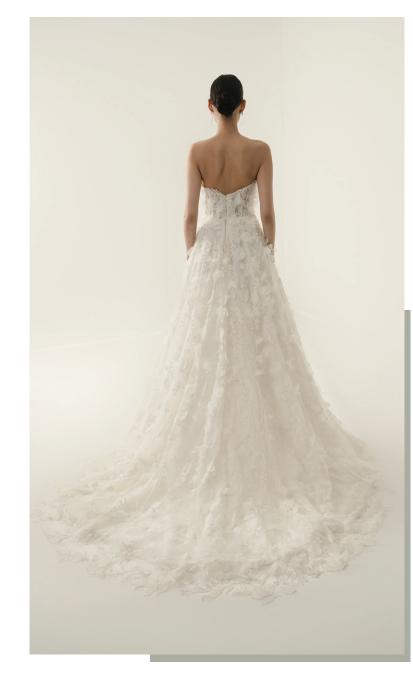

Silk tulle draped wedding dress with A-line skirt. Three-dimensional wedding dress with laser cut sleeves and hem.

MATERIAL
Strapless A-line three-dimensional lace wedding dress.

Silk ziberlin. Strapless center V-neck. A-line wedding dress that hugs the hips slightly. Detachable bow at the back.