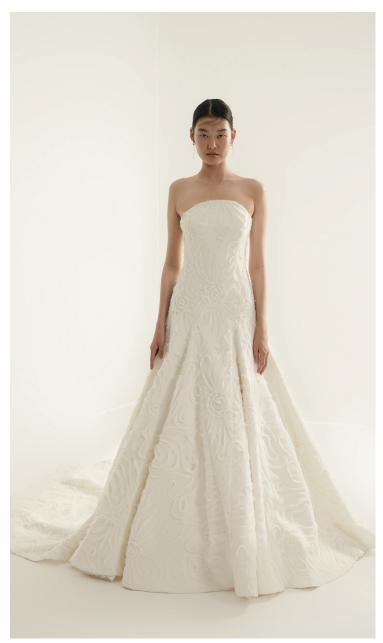

Square neckline hand embroidered with stones. Wedding dress with A-line skirt.

Deep V-neck back. Square front neckline. Its back tail is long and flounced. Fully lace covered wedding dress.

Strapless neckline with an upward curve. Wedding dress with a pleated skirt made of tulle.