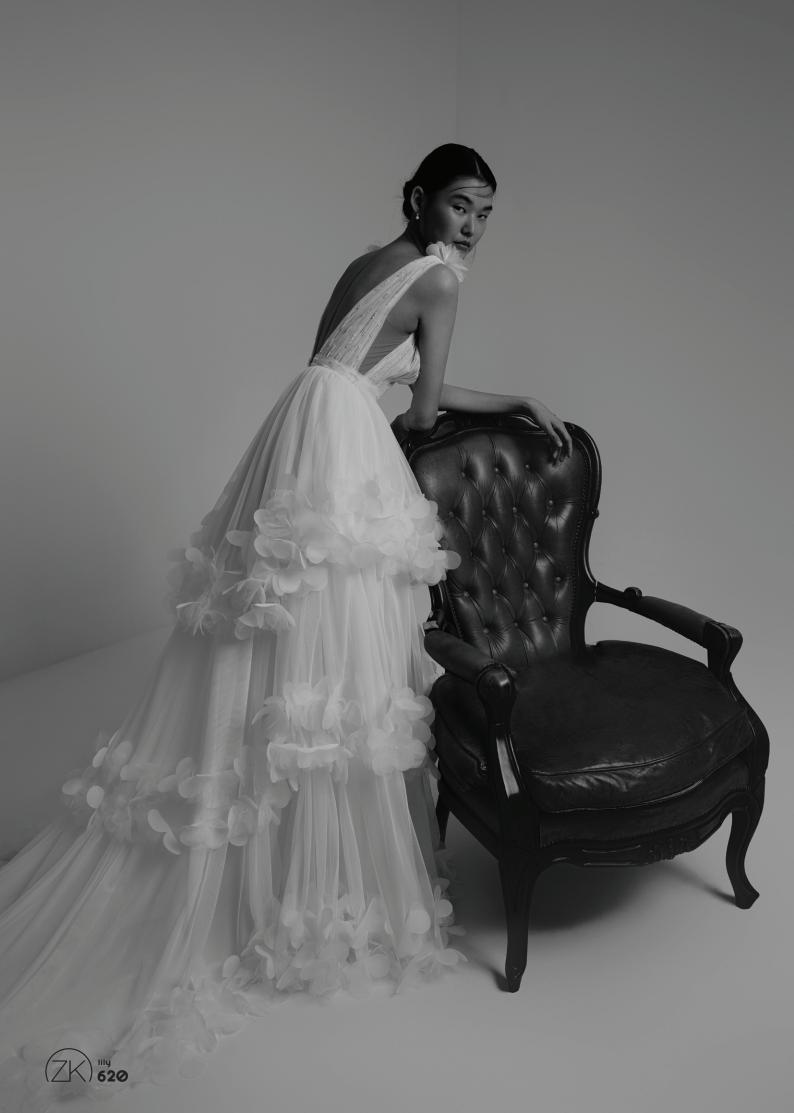

(Z|\) 619

Silk tulle draped body and three-dimensional floral print. Wedding dress with tulle cape at the back.

Front, side and back V-neck draped. The skirt has three layers and a laser cut flower design.