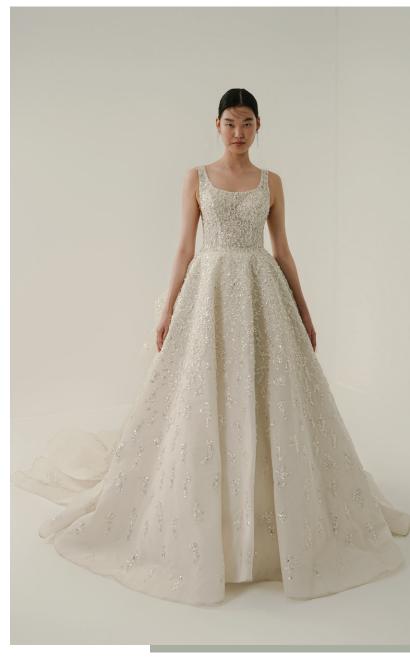

Square neckline hand embroidered with stones. Wedding dress with A-line skirt.

Deep V-neck back. Square front neckline. Its back tail is long and flounced. Fully lace covered wedding dress.

Strapless neckline with an upward curve. Wedding dress with a pleated skirt made of tulle.