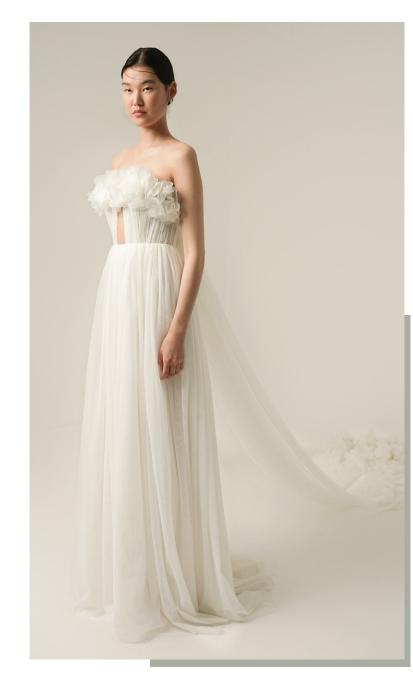

(Z|\) 619

Silk tulle draped body and three-dimensional floral print. Wedding dress with tulle cape at the back.

Front, side and back V-neck draped. The skirt has three layers and a laser cut flower design.