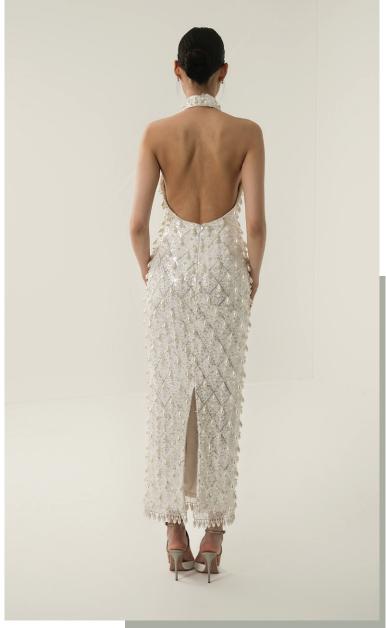

MATERIAL
Halter neckline, drop pearl
embroidered mini dress.

Custom made fabric with Swarovski. Asymmetrical neckline slit dress.

Strapless asymmetry draped satin dress with side slit.