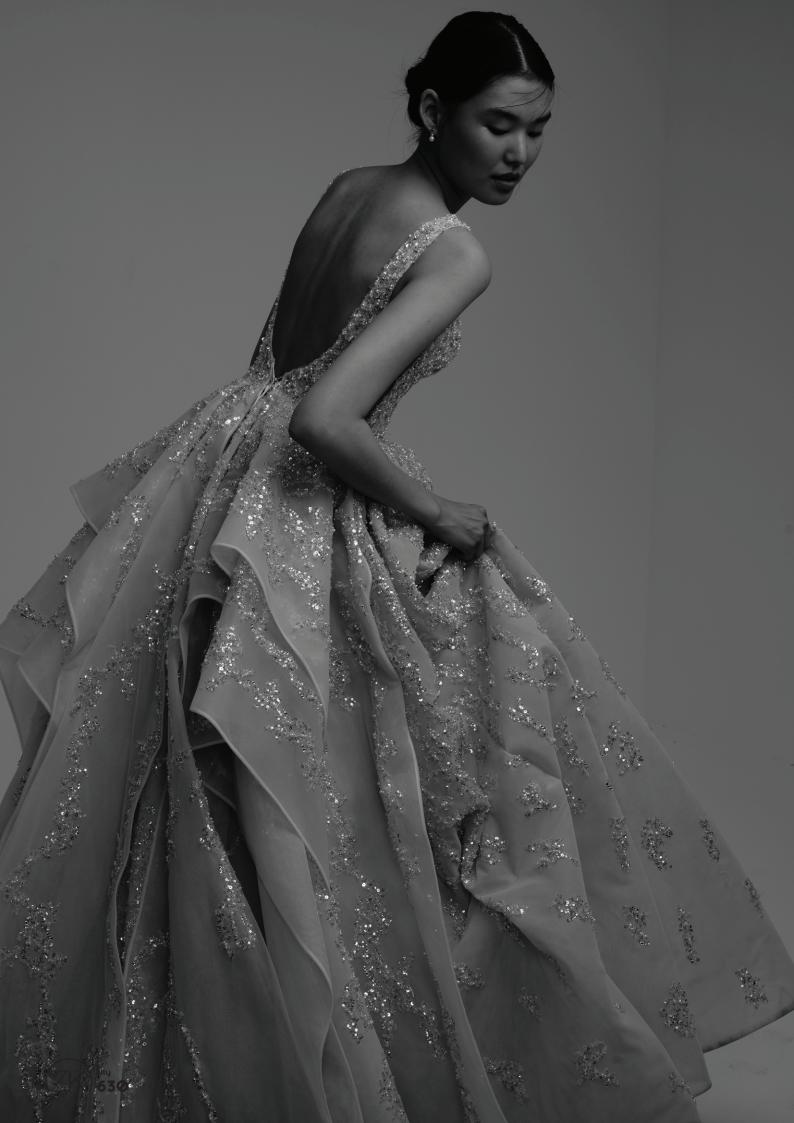

MATERIAL
Silk tulle low sleeves strapless body.
Swarovski bow in the middle of the neckline. Flowy tulle skirt.

Princess collar. All lace wedding dress with puffy sleeves and long train.

Strapless neckline with an upward curve. A-cut custom made silk chiffon patterned wedding dress with a slightly fitted skirt.