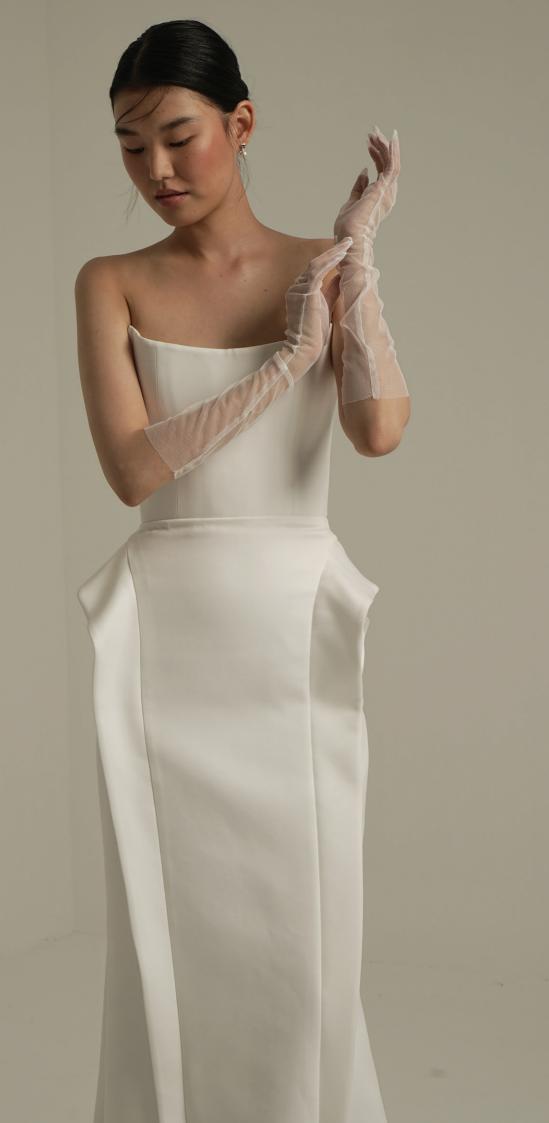

Matte satin straight narrow wedding dress with three-dimensional fabric on the sides.

Matte satin fish cut. Balloon sleeves made of organza and a cape made of organza at the back.

Fish cut. slightly transparent arrival. Wedding dress with embossed leaves.