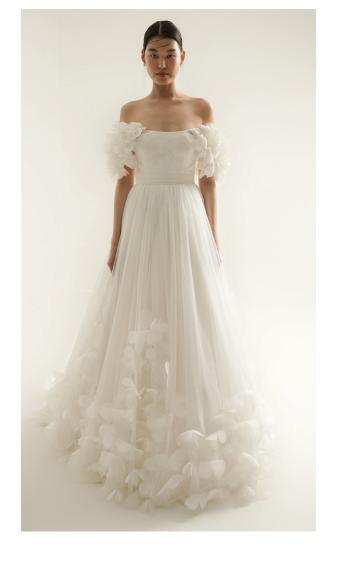

(Z|\) 619

Silk tulle draped body and three-dimensional floral print. Wedding dress with tulle cape at the back.

Front, side and back V-neck draped. The skirt has three layers and a laser cut flower design.