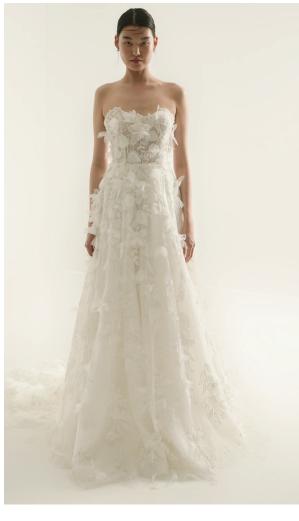

Square neckline hand embroidered with stones. Wedding dress with A-line skirt.

Deep V-neck back. Square front neckline. Its back tail is long and flounced. Fully lace covered wedding dress.

Strapless neckline with an upward curve. Wedding dress with a pleated skirt made of tulle.