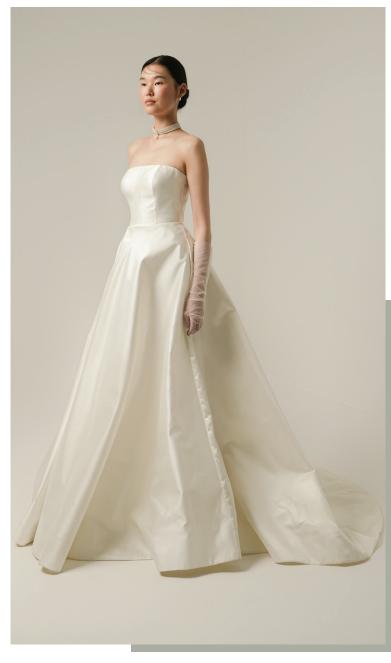

Silk tulle draped wedding dress with A-line skirt. Three-dimensional wedding dress with laser cut sleeves and hem.

MATERIAL
Strapless A-line three-dimensional lace wedding dress.

Silk ziberlin. Strapless center V-neck. A-line wedding dress that hugs the hips slightly. Detachable bow at the back.