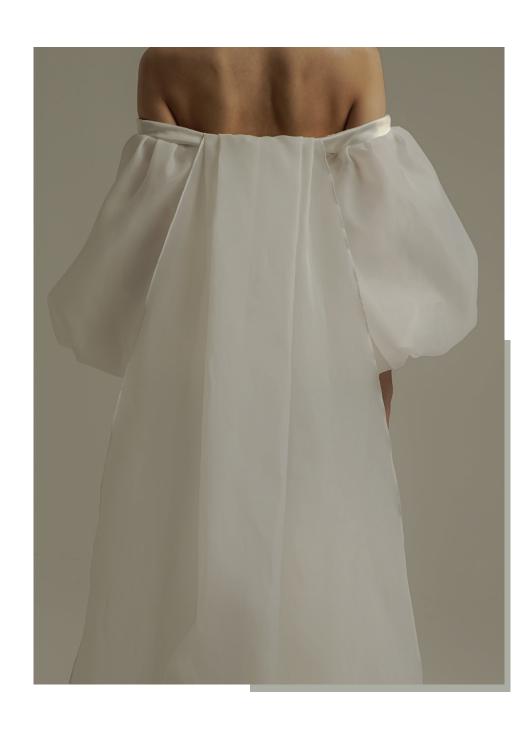

Matte satin straight narrow wedding dress with three-dimensional fabric on the sides.

Matte satin fish cut. Balloon sleeves made of organza and a cape made of organza at the back.

Fish cut. slightly transparent arrival. Wedding dress with embossed leaves.