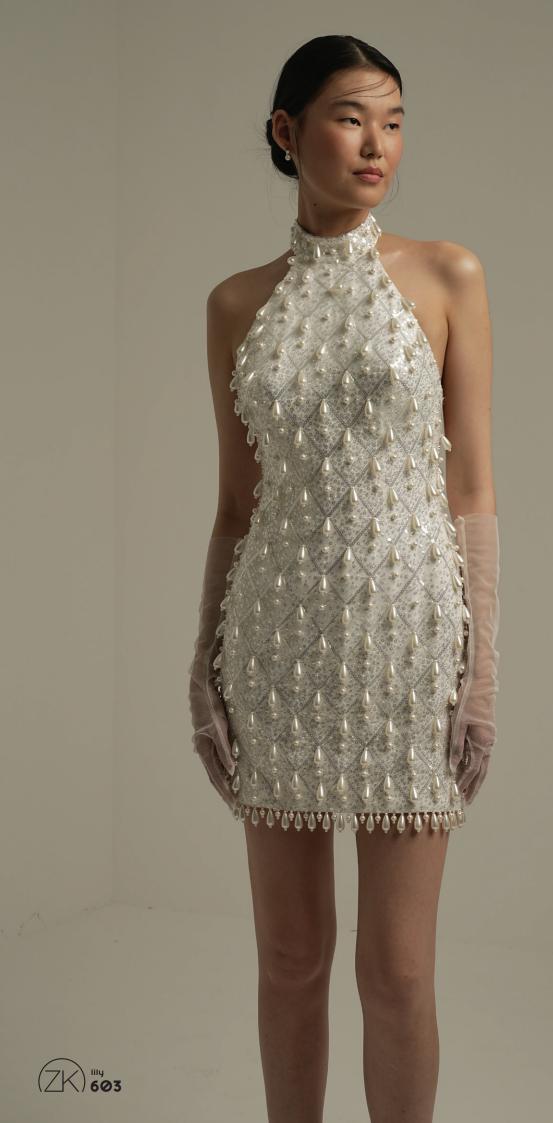

MATERIAL
Halter neckline, drop pearl
embroidered mini dress.

Custom made fabric with Swarovski. Asymmetrical neckline slit dress.

Strapless asymmetry draped satin dress with side slit.