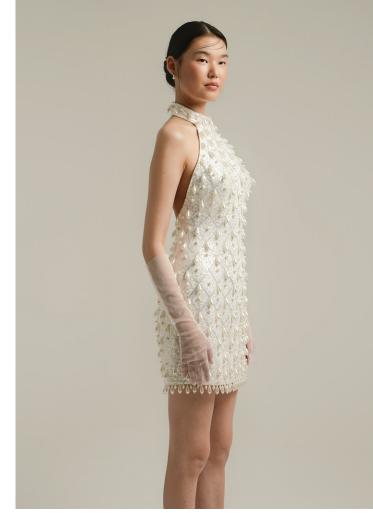

MATERIAL
Halter neckline, drop pearl
embroidered mini dress.

Custom made fabric with Swarovski. Asymmetrical neckline slit dress.

Strapless asymmetry draped satin dress with side slit.