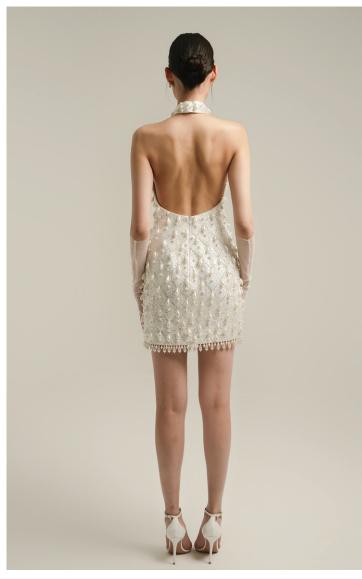

MATERIAL
Halter neckline, drop pearl
embroidered mini dress.

Custom made fabric with Swarovski. Asymmetrical neckline slit dress.

Strapless asymmetry draped satin dress with side slit.