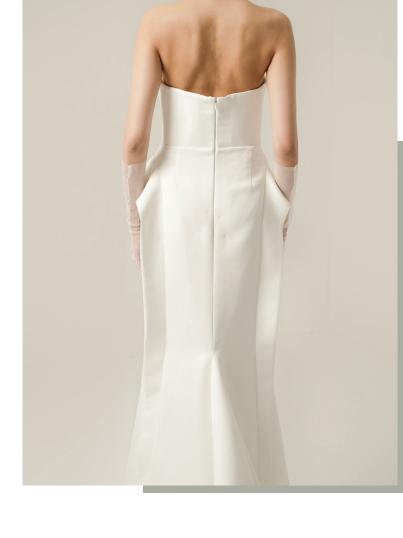

Matte satin straight narrow wedding dress with three-dimensional fabric on the sides.

Matte satin fish cut. Balloon sleeves made of organza and a cape made of organza at the back.

Fish cut. slightly transparent arrival. Wedding dress with embossed leaves.