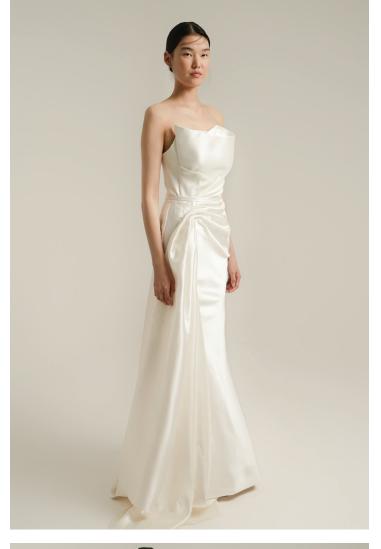

# MATERIAL Chiffon draped asymmetry neckline with slit. Dress with Swarovski embroidery on the waist.

MATERIAL
Strapless body draped. Slit satin dress.

Asymmetry neckline crepe fabric long straight tight dress.