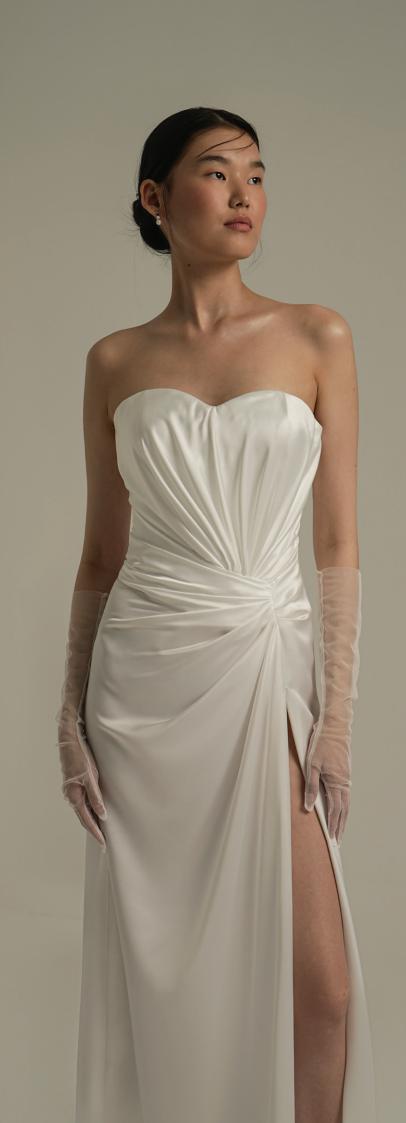

# MATERIAL Chiffon draped asymmetry neckline with slit. Dress with Swarovski embroidery on the waist.

MATERIAL
Strapless body draped. Slit satin dress.

Asymmetry neckline crepe fabric long straight tight dress.