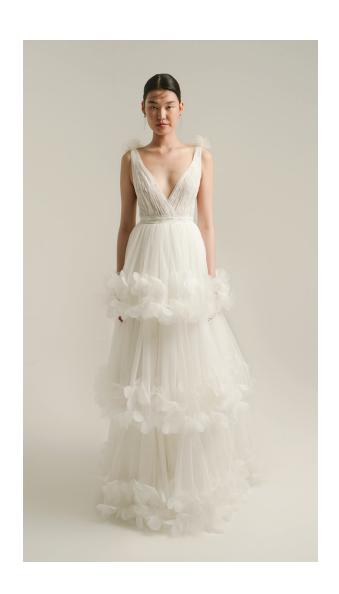

(Z|\) 619

Silk tulle draped body and three-dimensional floral print. Wedding dress with tulle cape at the back.

Front, side and back V-neck draped. The skirt has three layers and a laser cut flower design.