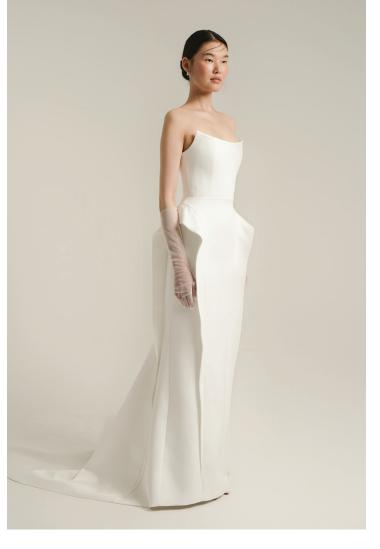

Matte satin straight narrow wedding dress with three-dimensional fabric on the sides.

Matte satin fish cut. Balloon sleeves made of organza and a cape made of organza at the back.

Fish cut. slightly transparent arrival. Wedding dress with embossed leaves.