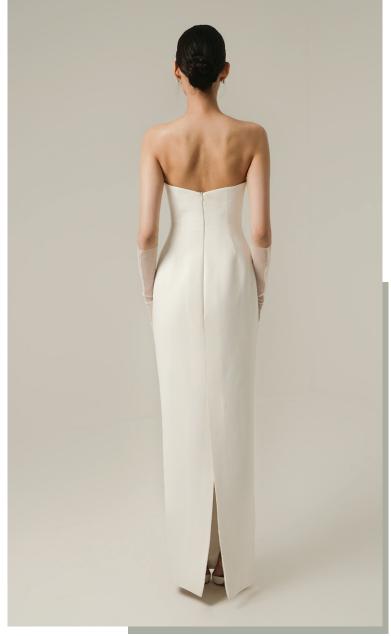

MATERIAL
Halter neck midi length. Drop pearl embroidered dress.

MATERIAL

Silk ziberlin strapless wedding dress with slit neckline.

MATERIAL

Fish cut that hugs the body. Wedding dress with otrish design.

MATERIAL
Silk ziberlin wedding dress
with asymmetry neckline and
asymmetry skirt.

Silk ziberlin wedding dress with asymmetry neckline and asymmetry skirt.

Transparent corset body neckline with pearl embroidery silk tulle and lace design on tight skirt.

Straight, tight-fitting silk tulle wedding dress with draped low sleeves.