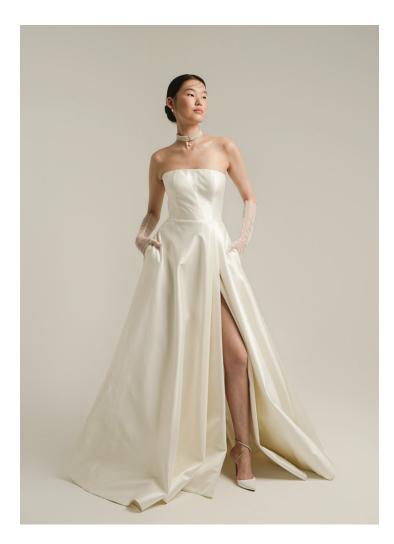

Silk tulle draped wedding dress with A-line skirt. Three-dimensional wedding dress with laser cut sleeves and hem.

MATERIAL
Strapless A-line three-dimensional lace wedding dress.

Silk ziberlin. Strapless center V-neck. A-line wedding dress that hugs the hips slightly. Detachable bow at the back.