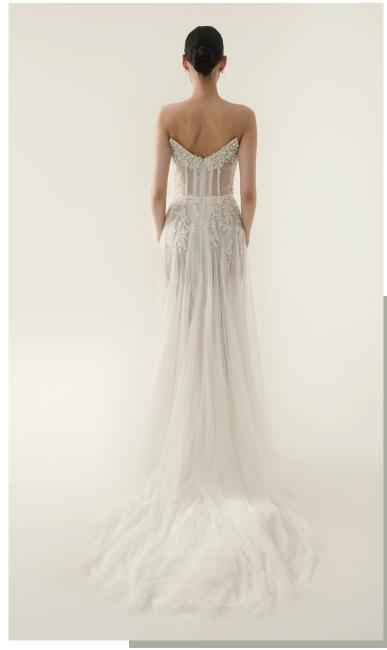

Silk ziberlin wedding dress with asymmetry neckline and asymmetry skirt.

Transparent corset body neckline with pearl embroidery silk tulle and lace design on tight skirt.

Straight, tight-fitting silk tulle wedding dress with draped low sleeves.