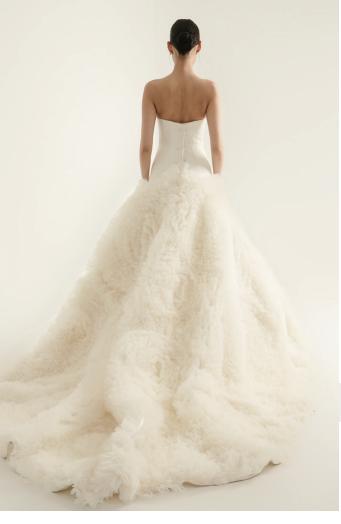

Matte satin straight narrow wedding dress with three-dimensional fabric on the sides.

Matte satin fish cut. Balloon sleeves made of organza and a cape made of organza at the back.

Fish cut. slightly transparent arrival. Wedding dress with embossed leaves.