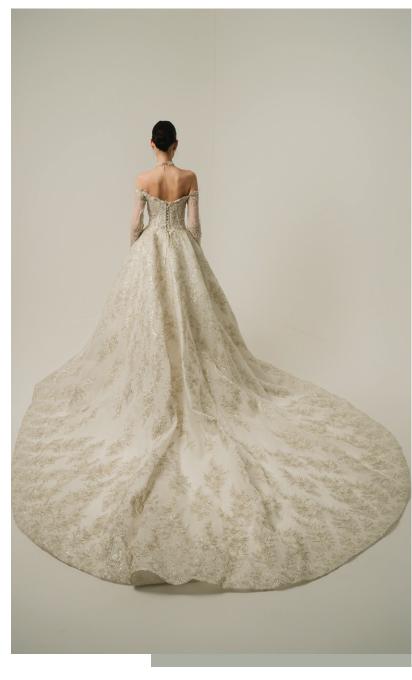

MATERIAL
Silk tulle low sleeves strapless body.
Swarovski bow in the middle of the neckline. Flowy tulle skirt.

Princess collar. All lace wedding dress with puffy sleeves and long train.

Strapless neckline with an upward curve. A-cut custom made silk chiffon patterned wedding dress with a slightly fitted skirt.