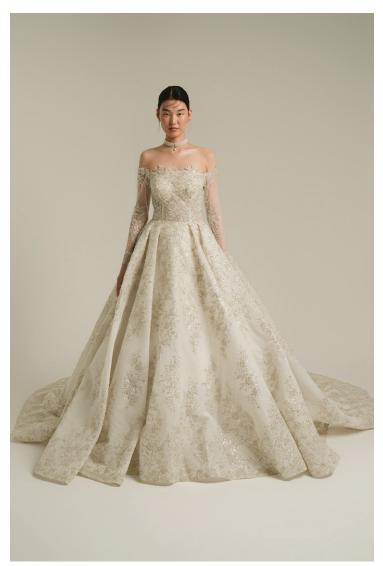

MATERIAL
Silk tulle low sleeves strapless body.
Swarovski bow in the middle of the neckline. Flowy tulle skirt.

Princess collar. All lace wedding dress with puffy sleeves and long train.

Strapless neckline with an upward curve. A-cut custom made silk chiffon patterned wedding dress with a slightly fitted skirt.