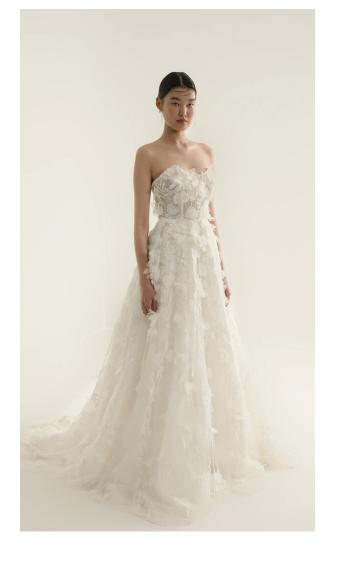

Square neckline hand embroidered with stones. Wedding dress with A-line skirt.

Deep V-neck back. Square front neckline. Its back tail is long and flounced. Fully lace covered wedding dress.

Strapless neckline with an upward curve. Wedding dress with a pleated skirt made of tulle.