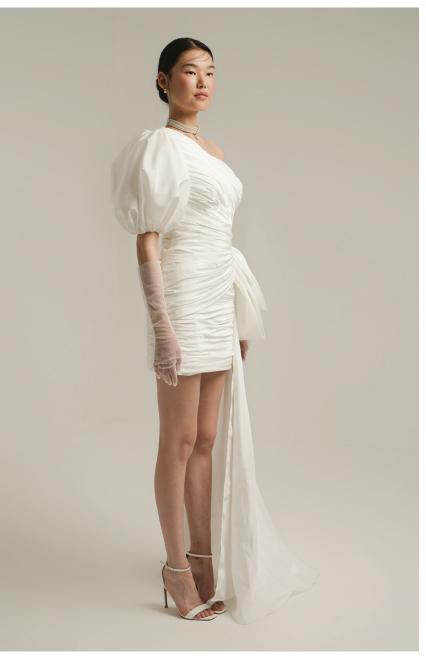

MATERIAL
Halter neckline, drop pearl
embroidered mini dress.

Custom made fabric with Swarovski. Asymmetrical neckline slit dress.

Strapless asymmetry draped satin dress with side slit.