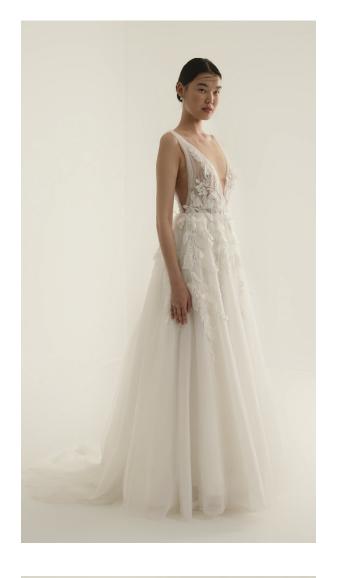

(Z|\) 619

Silk tulle draped body and three-dimensional floral print. Wedding dress with tulle cape at the back.

Front, side and back V-neck draped. The skirt has three layers and a laser cut flower design.

Front, side and back V-neck body slightly transparent. Skirt A-line wedding dress with three-dimensional floral lace design.

Strapless, center V-neck, slightly transparent body. Skirt A cut. Wedding dress with lace design with small three-dimensional leaves.