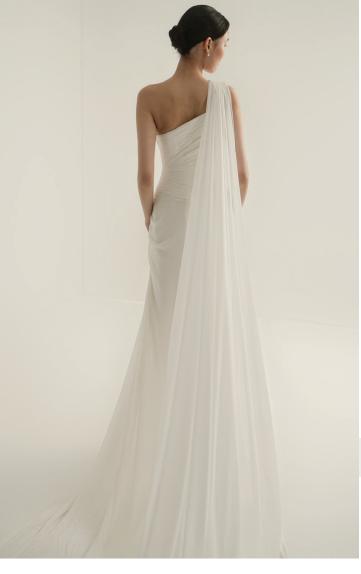

MATERIAL
Halter neckline, drop pearl
embroidered mini dress.

Custom made fabric with Swarovski. Asymmetrical neckline slit dress.

Strapless asymmetry draped satin dress with side slit.