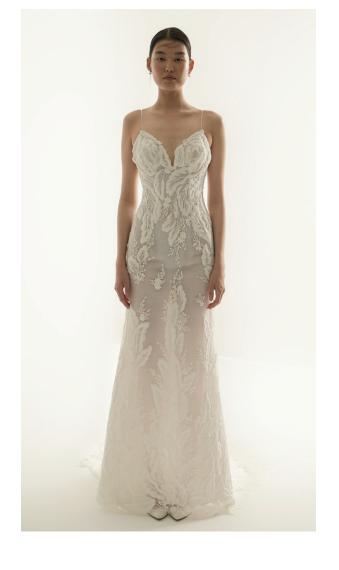

Silk ziberlin wedding dress with asymmetry neckline and asymmetry skirt.

Transparent corset body neckline with pearl embroidery silk tulle and lace design on tight skirt.

Straight, tight-fitting silk tulle wedding dress with draped low sleeves.