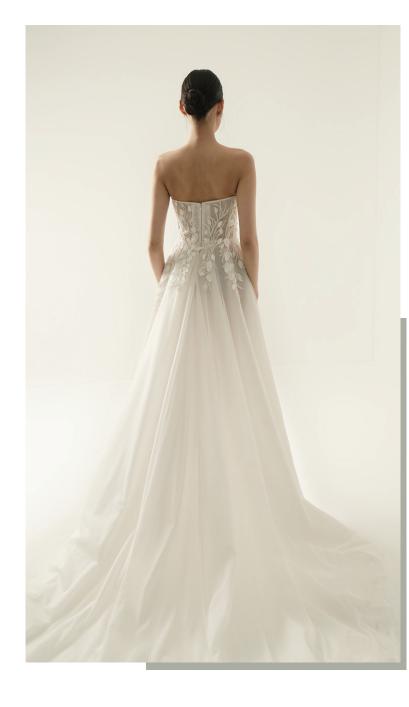

Silk tulle draped wedding dress with A-line skirt. Three-dimensional wedding dress with laser cut sleeves and hem.

MATERIAL
Strapless A-line three-dimensional lace wedding dress.

Silk ziberlin. Strapless center V-neck. A-line wedding dress that hugs the hips slightly. Detachable bow at the back.