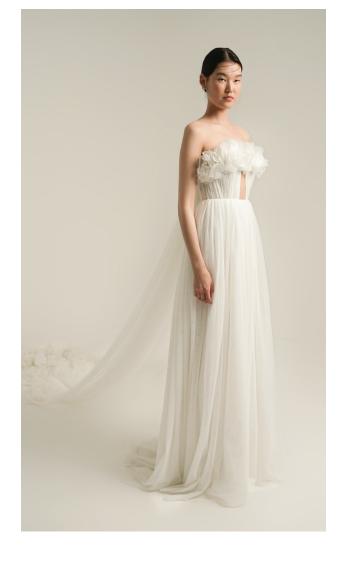

MATERIAL
Silk tulle low sleeves strapless body.
Swarovski bow in the middle of the neckline. Flowy tulle skirt.

Princess collar. All lace wedding dress with puffy sleeves and long train.

Strapless neckline with an upward curve. A-cut custom made silk chiffon patterned wedding dress with a slightly fitted skirt.