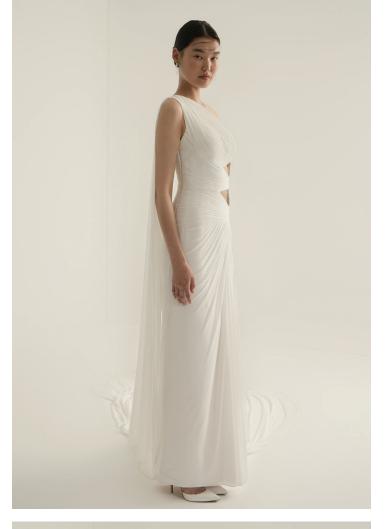

MATERIAL
Halter neckline, drop pearl
embroidered mini dress.

Custom made fabric with Swarovski. Asymmetrical neckline slit dress.

Strapless asymmetry draped satin dress with side slit.