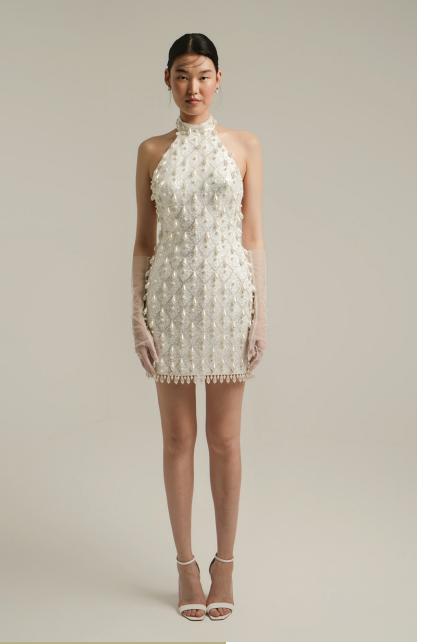

MATERIAL
Halter neckline, drop pearl
embroidered mini dress.

Custom made fabric with Swarovski. Asymmetrical neckline slit dress.

Strapless asymmetry draped satin dress with side slit.