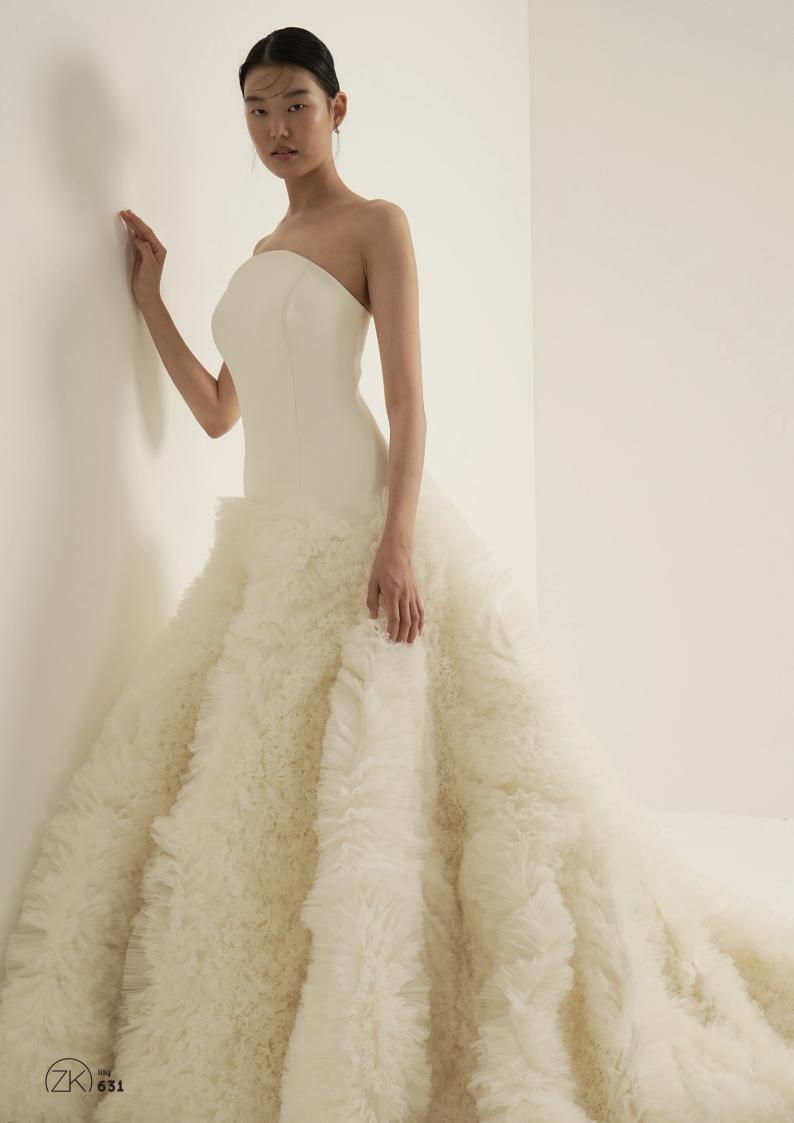

Matte satin straight narrow wedding dress with three-dimensional fabric on the sides.

Matte satin fish cut. Balloon sleeves made of organza and a cape made of organza at the back.

Fish cut. slightly transparent arrival. Wedding dress with embossed leaves.