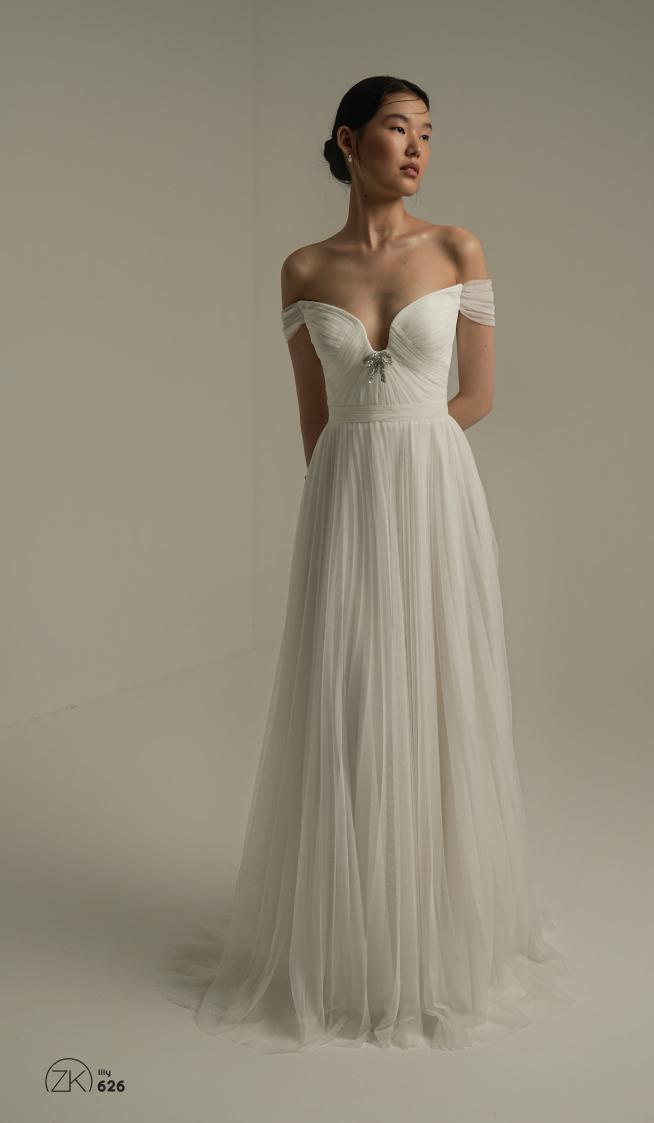

MATERIAL
Silk tulle low sleeves strapless body.
Swarovski bow in the middle of the neckline. Flowy tulle skirt.

Princess collar. All lace wedding dress with puffy sleeves and long train.

Strapless neckline with an upward curve. A-cut custom made silk chiffon patterned wedding dress with a slightly fitted skirt.