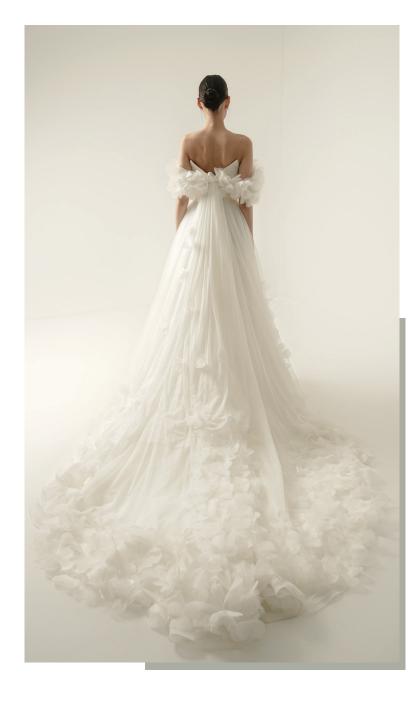

(Z|\) 619

Silk tulle draped body and three-dimensional floral print. Wedding dress with tulle cape at the back.

Front, side and back V-neck draped. The skirt has three layers and a laser cut flower design.