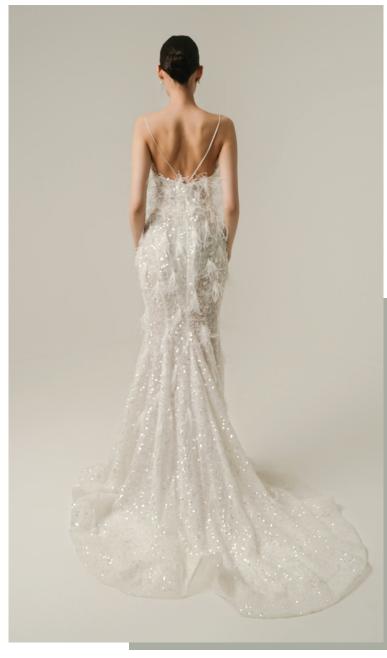

Silk ziberlin wedding dress with asymmetry neckline and asymmetry skirt.

Transparent corset body neckline with pearl embroidery silk tulle and lace design on tight skirt.

Straight, tight-fitting silk tulle wedding dress with draped low sleeves.