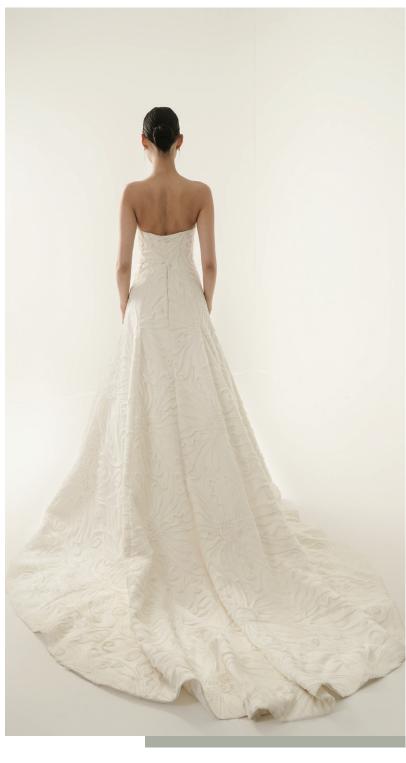

Silk tulle draped wedding dress with A-line skirt. Three-dimensional wedding dress with laser cut sleeves and hem.

MATERIAL
Strapless A-line three-dimensional lace wedding dress.

Silk ziberlin. Strapless center V-neck. A-line wedding dress that hugs the hips slightly. Detachable bow at the back.