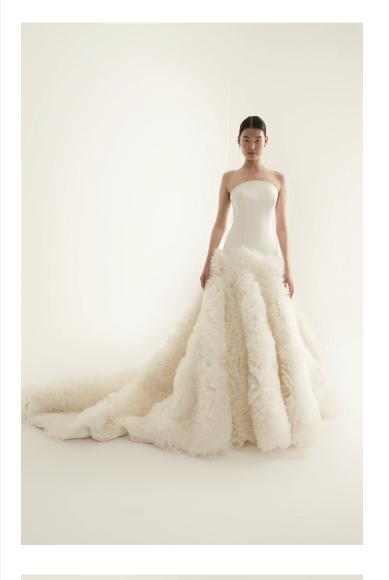

Matte satin straight narrow wedding dress with three-dimensional fabric on the sides.

Matte satin fish cut. Balloon sleeves made of organza and a cape made of organza at the back.

Fish cut. slightly transparent arrival. Wedding dress with embossed leaves.