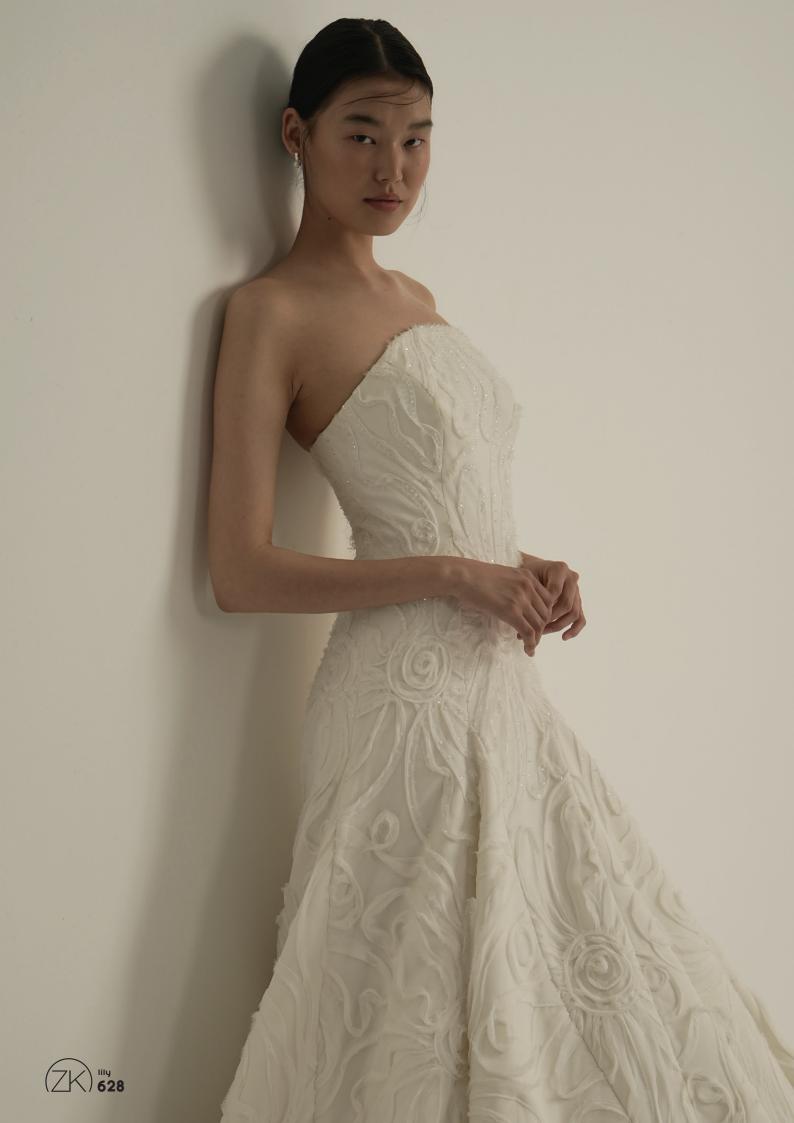

Square neckline hand embroidered with stones. Wedding dress with A-line skirt.

Deep V-neck back. Square front neckline. Its back tail is long and flounced. Fully lace covered wedding dress.

Strapless neckline with an upward curve. Wedding dress with a pleated skirt made of tulle.