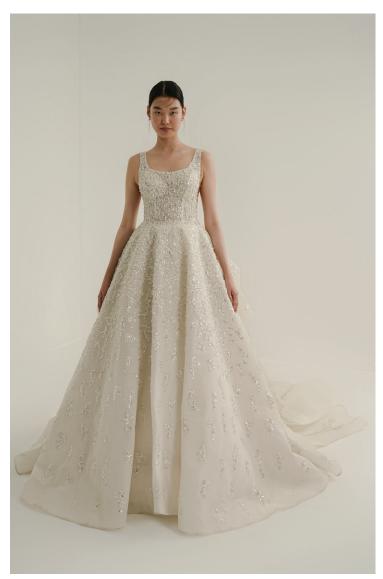

Square neckline hand embroidered with stones. Wedding dress with A-line skirt.

Deep V-neck back. Square front neckline. Its back tail is long and flounced. Fully lace covered wedding dress.

Strapless neckline with an upward curve. Wedding dress with a pleated skirt made of tulle.