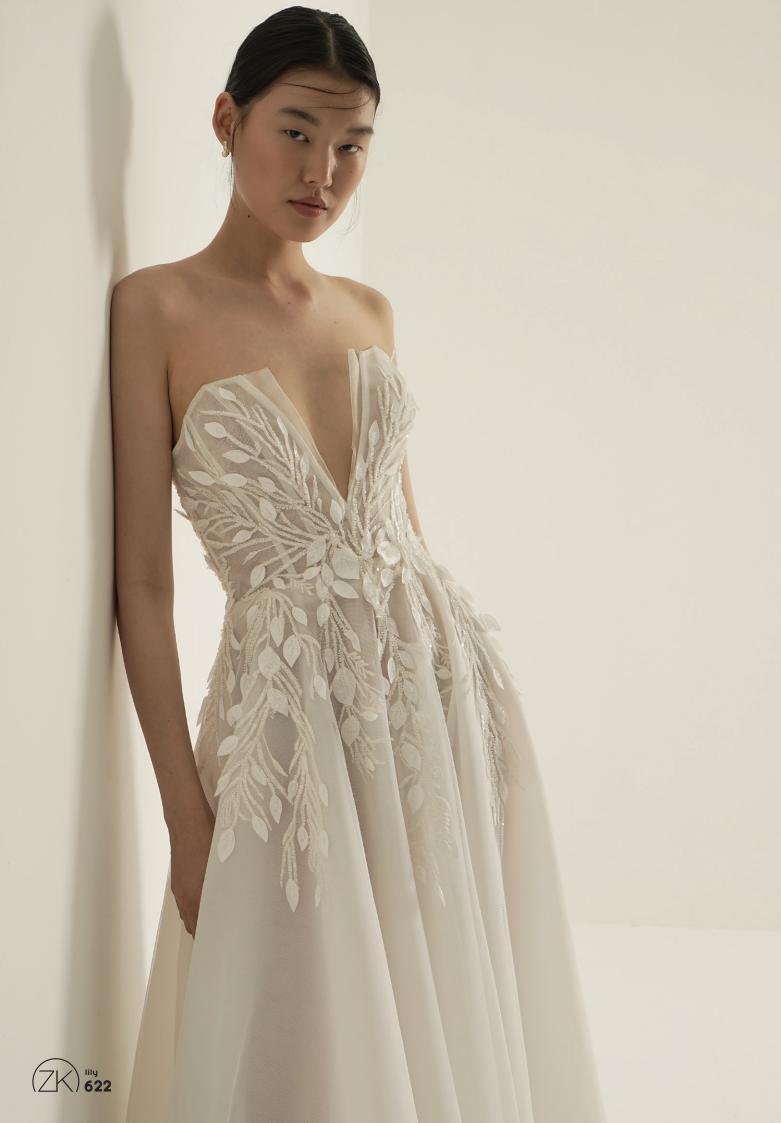

Front, side and back V-neck body slightly transparent. Skirt A-line wedding dress with three-dimensional floral lace design.

Strapless, center V-neck, slightly transparent body. Skirt A cut. Wedding dress with lace design with small three-dimensional leaves.

Silk tulle draped wedding dress with A-line skirt. Three-dimensional wedding dress with laser cut sleeves and hem.

MATERIAL
Strapless A-line three-dimensional lace wedding dress.

Silk ziberlin. Strapless center V-neck. A-line wedding dress that hugs the hips slightly. Detachable bow at the back.