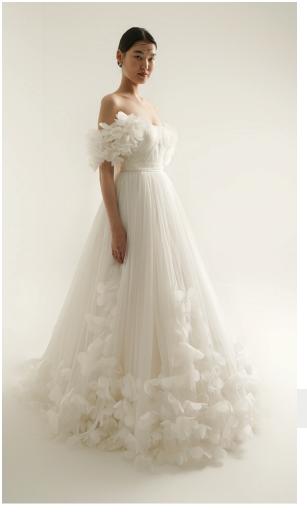

(Z|\) 619

Silk tulle draped body and three-dimensional floral print. Wedding dress with tulle cape at the back.

Front, side and back V-neck draped. The skirt has three layers and a laser cut flower design.