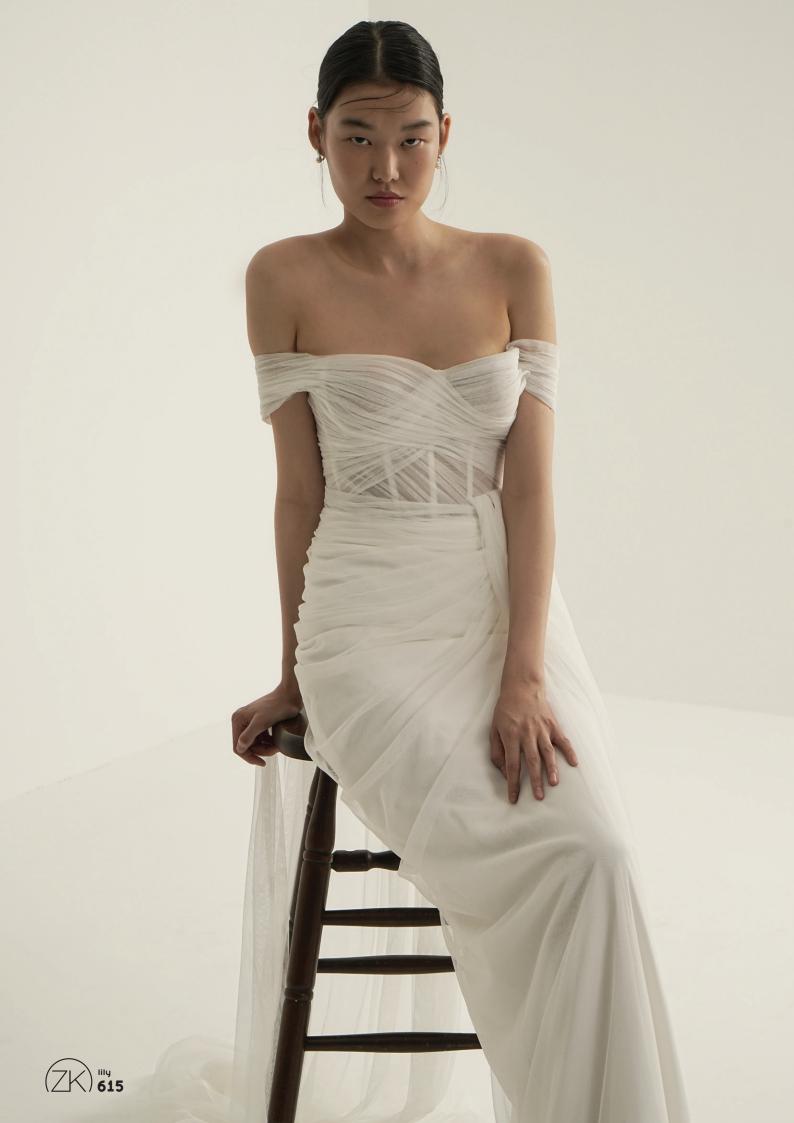

MATERIAL
Silk tulle low sleeves strapless body.
Swarovski bow in the middle of the neckline. Flowy tulle skirt.

Princess collar. All lace wedding dress with puffy sleeves and long train.

Strapless neckline with an upward curve. A-cut custom made silk chiffon patterned wedding dress with a slightly fitted skirt.