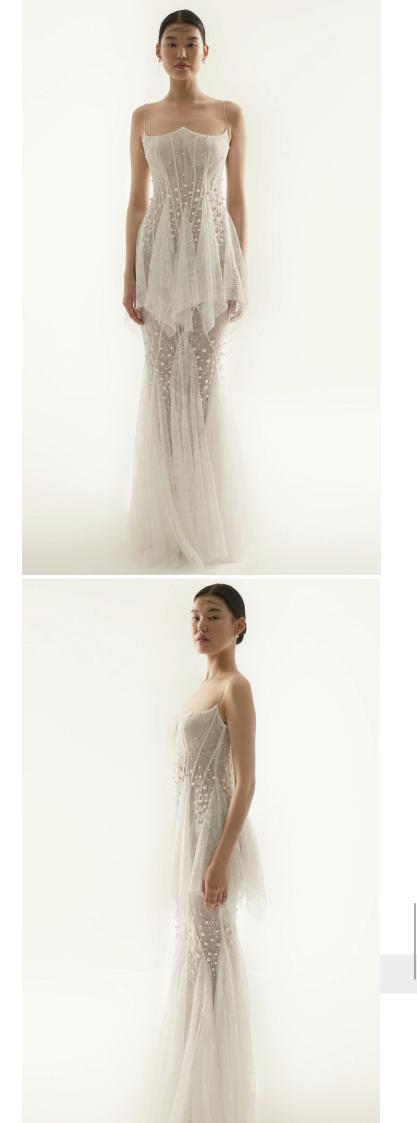

Silk ziberlin wedding dress with asymmetry neckline and asymmetry skirt.

Transparent corset body neckline with pearl embroidery silk tulle and lace design on tight skirt.

Straight, tight-fitting silk tulle wedding dress with draped low sleeves.