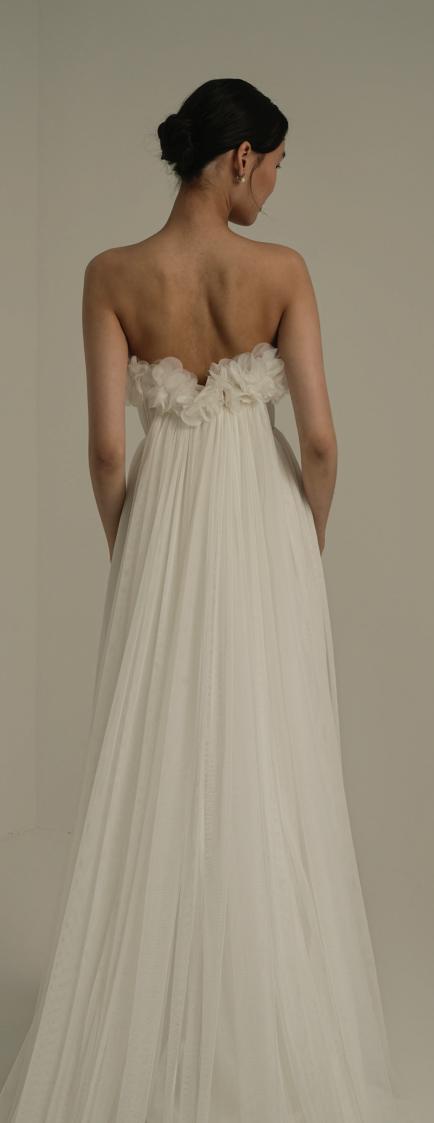

MATERIAL
Silk tulle low sleeves strapless body.
Swarovski bow in the middle of the neckline. Flowy tulle skirt.

Princess collar. All lace wedding dress with puffy sleeves and long train.

Strapless neckline with an upward curve. A-cut custom made silk chiffon patterned wedding dress with a slightly fitted skirt.