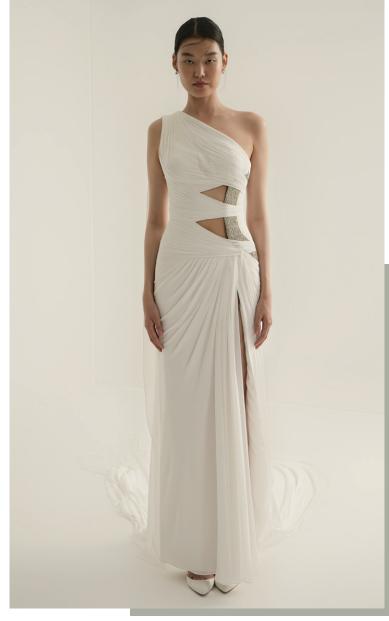

# MATERIAL Chiffon draped asymmetry neckline with slit. Dress with Swarovski embroidery on the waist.

MATERIAL
Strapless body draped. Slit satin dress.

Asymmetry neckline crepe fabric long straight tight dress.