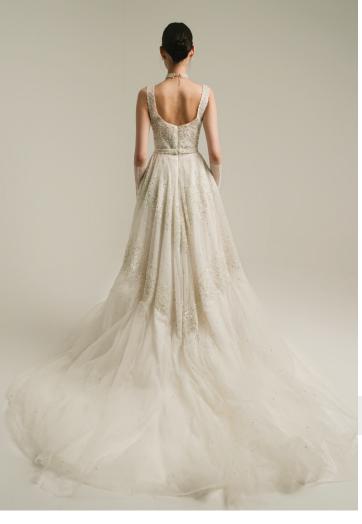

Square neckline hand embroidered with stones. Wedding dress with A-line skirt.

Deep V-neck back. Square front neckline. Its back tail is long and flounced. Fully lace covered wedding dress.

Strapless neckline with an upward curve. Wedding dress with a pleated skirt made of tulle.