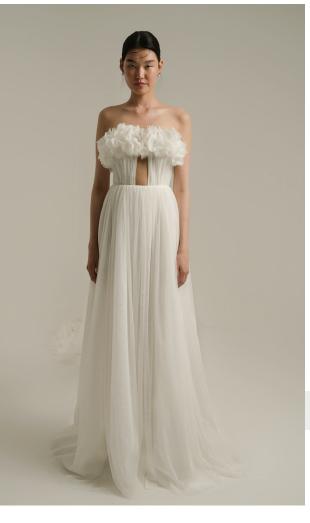

(Z|\) 619

Silk tulle draped body and three-dimensional floral print. Wedding dress with tulle cape at the back.

Front, side and back V-neck draped. The skirt has three layers and a laser cut flower design.