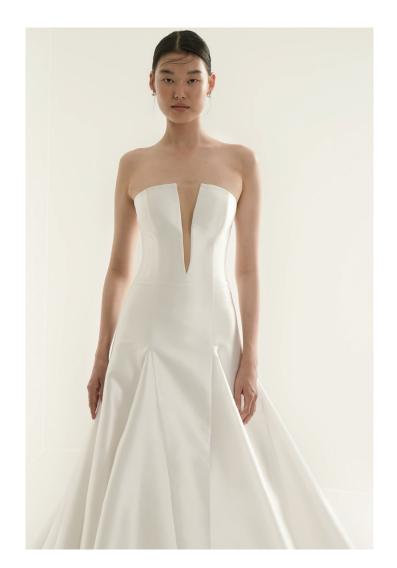

Silk tulle draped wedding dress with A-line skirt. Three-dimensional wedding dress with laser cut sleeves and hem.

MATERIAL
Strapless A-line three-dimensional lace wedding dress.

Silk ziberlin. Strapless center V-neck. A-line wedding dress that hugs the hips slightly. Detachable bow at the back.