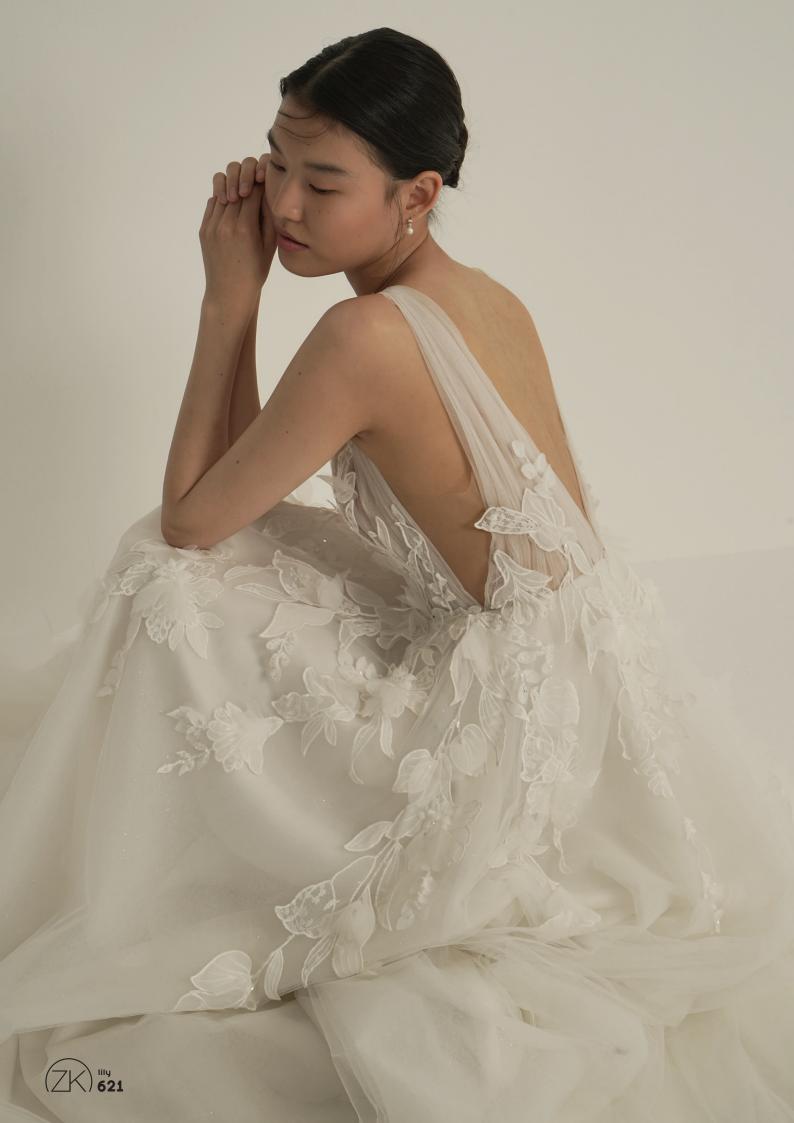

(Z|\) 619

Silk tulle draped body and three-dimensional floral print. Wedding dress with tulle cape at the back.

Front, side and back V-neck draped. The skirt has three layers and a laser cut flower design.

Front, side and back V-neck body slightly transparent. Skirt A-line wedding dress with three-dimensional floral lace design.

Strapless, center V-neck, slightly transparent body. Skirt A cut. Wedding dress with lace design with small three-dimensional leaves.