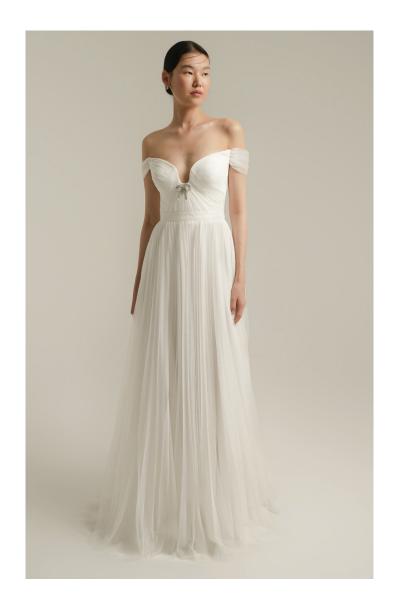

MATERIAL
Silk tulle low sleeves strapless body.
Swarovski bow in the middle of the neckline. Flowy tulle skirt.

Princess collar. All lace wedding dress with puffy sleeves and long train.

Strapless neckline with an upward curve. A-cut custom made silk chiffon patterned wedding dress with a slightly fitted skirt.