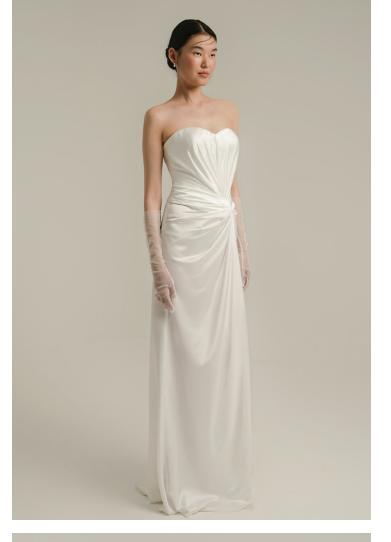

# MATERIAL Chiffon draped asymmetry neckline with slit. Dress with Swarovski embroidery on the waist.

MATERIAL
Strapless body draped. Slit satin dress.

Asymmetry neckline crepe fabric long straight tight dress.