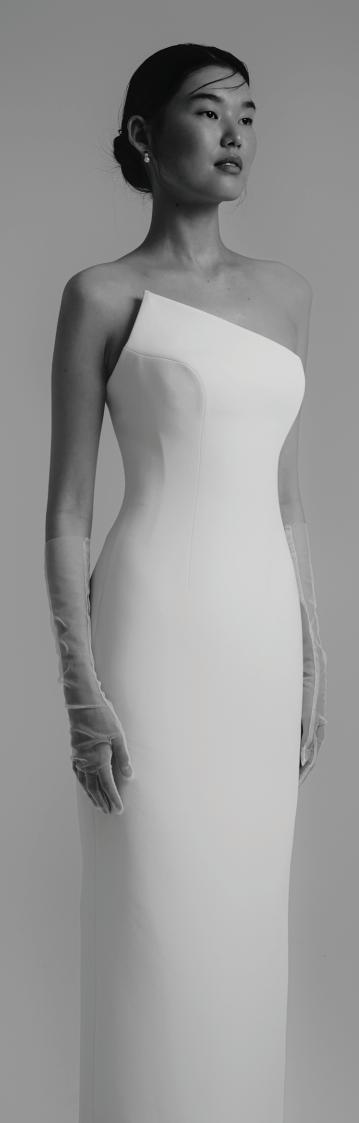

Silk tulle draped wedding dress with A-line skirt. Three-dimensional wedding dress with laser cut sleeves and hem.

MATERIAL
Strapless A-line three-dimensional lace wedding dress.

Silk ziberlin. Strapless center V-neck. A-line wedding dress that hugs the hips slightly. Detachable bow at the back.