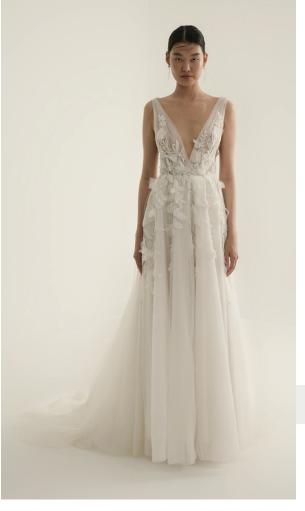

(Z|\) 619

Silk tulle draped body and three-dimensional floral print. Wedding dress with tulle cape at the back.

Front, side and back V-neck draped. The skirt has three layers and a laser cut flower design.

Front, side and back V-neck body slightly transparent. Skirt A-line wedding dress with three-dimensional floral lace design.

Strapless, center V-neck, slightly transparent body. Skirt A cut. Wedding dress with lace design with small three-dimensional leaves.