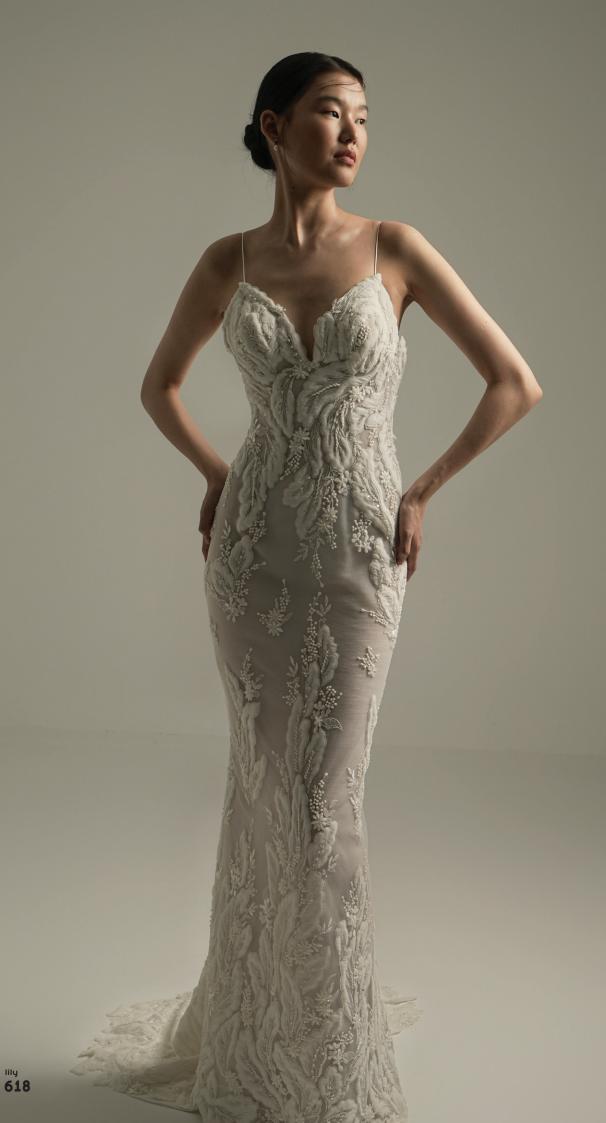

Silk ziberlin wedding dress with asymmetry neckline and asymmetry skirt.

Transparent corset body neckline with pearl embroidery silk tulle and lace design on tight skirt.

Straight, tight-fitting silk tulle wedding dress with draped low sleeves.