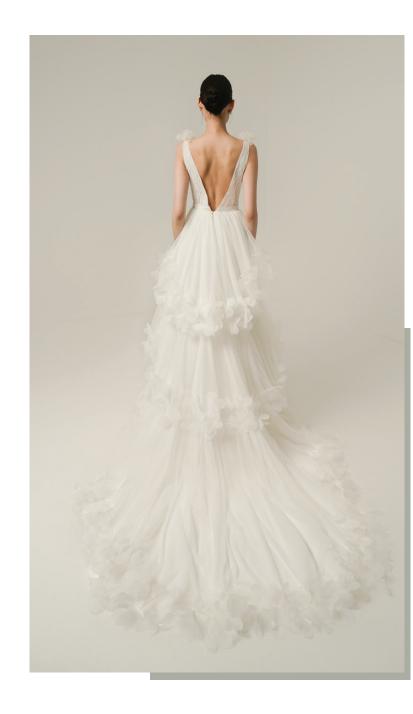

(Z|\) 619

Silk tulle draped body and three-dimensional floral print. Wedding dress with tulle cape at the back.

Front, side and back V-neck draped. The skirt has three layers and a laser cut flower design.