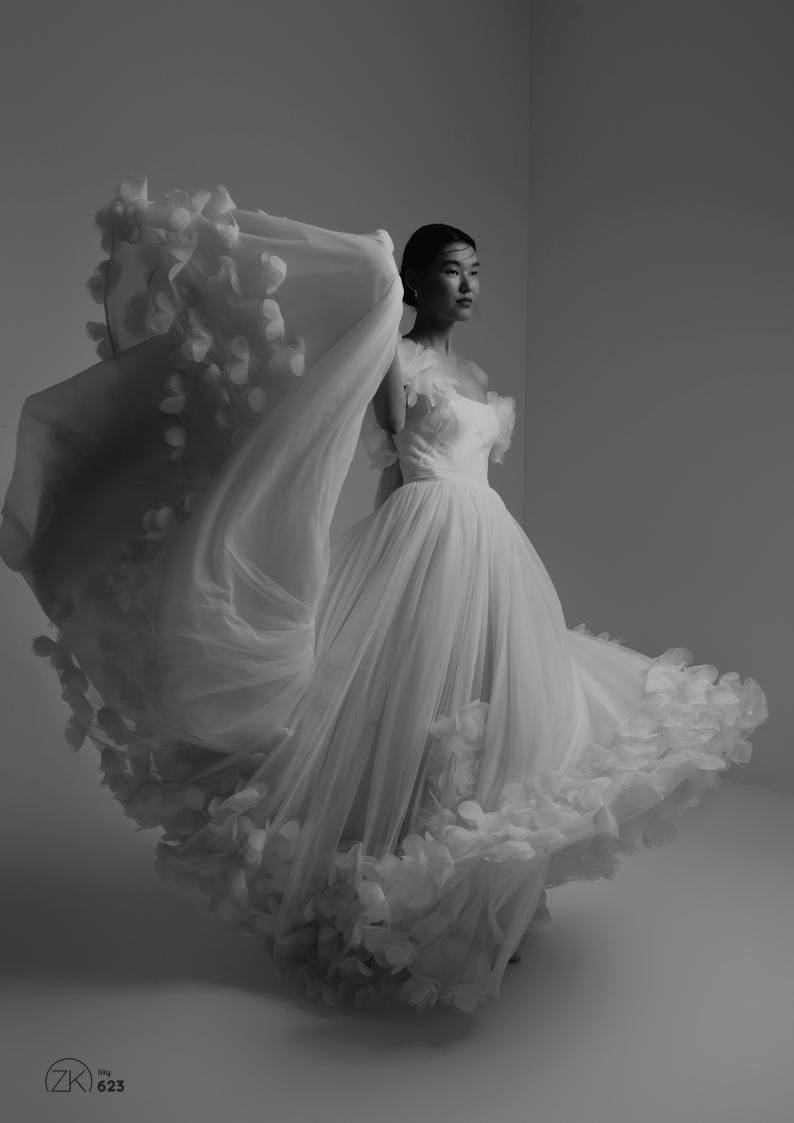

(Z|\) 619

Silk tulle draped body and three-dimensional floral print. Wedding dress with tulle cape at the back.

Front, side and back V-neck draped. The skirt has three layers and a laser cut flower design.