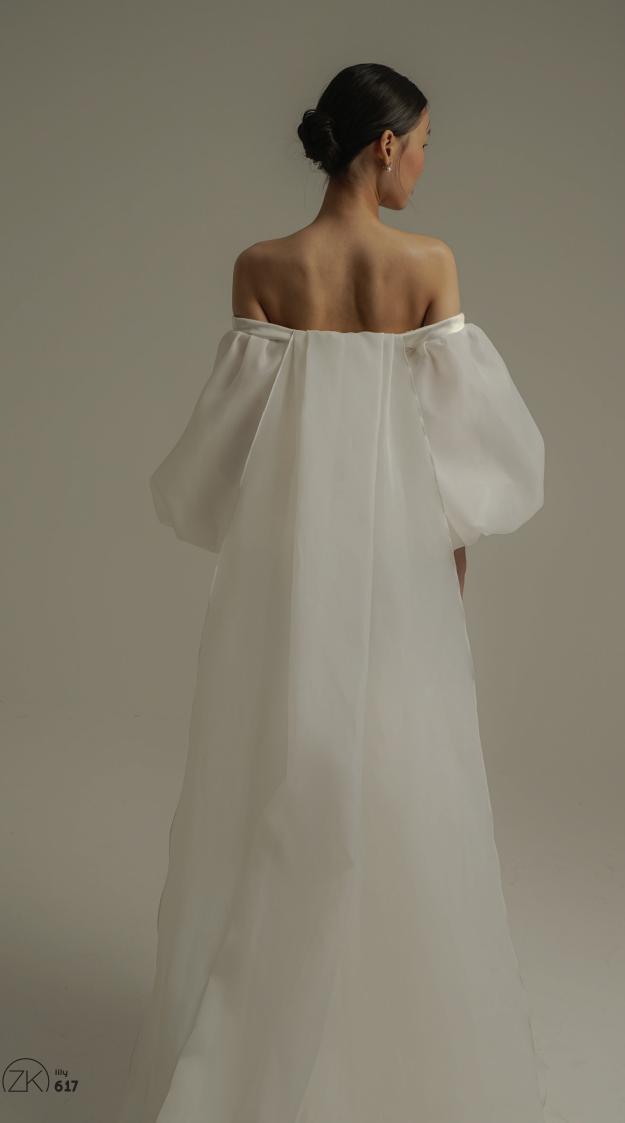

Matte satin straight narrow wedding dress with three-dimensional fabric on the sides.

Matte satin fish cut. Balloon sleeves made of organza and a cape made of organza at the back.

Fish cut. slightly transparent arrival. Wedding dress with embossed leaves.