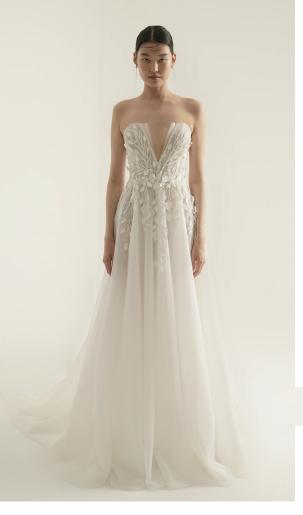

Front, side and back V-neck body slightly transparent. Skirt A-line wedding dress with three-dimensional floral lace design.

Strapless, center V-neck, slightly transparent body. Skirt A cut. Wedding dress with lace design with small three-dimensional leaves.

Silk tulle draped wedding dress with A-line skirt. Three-dimensional wedding dress with laser cut sleeves and hem.

MATERIAL
Strapless A-line three-dimensional lace wedding dress.

Silk ziberlin. Strapless center V-neck. A-line wedding dress that hugs the hips slightly. Detachable bow at the back.