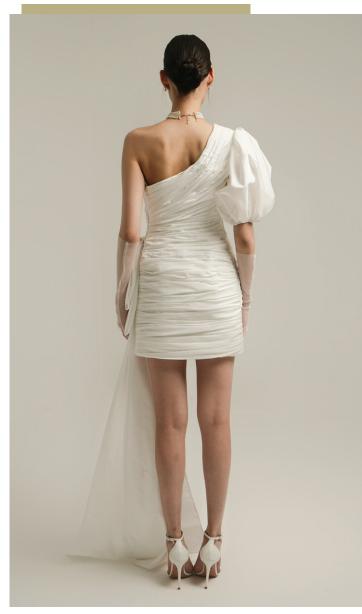

MATERIAL
Halter neckline, drop pearl
embroidered mini dress.

Custom made fabric with Swarovski. Asymmetrical neckline slit dress.

Strapless asymmetry draped satin dress with side slit.