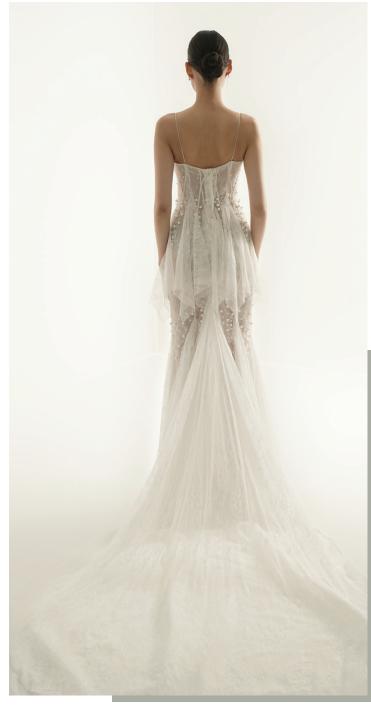

Silk ziberlin wedding dress with asymmetry neckline and asymmetry skirt.

Transparent corset body neckline with pearl embroidery silk tulle and lace design on tight skirt.

Straight, tight-fitting silk tulle wedding dress with draped low sleeves.