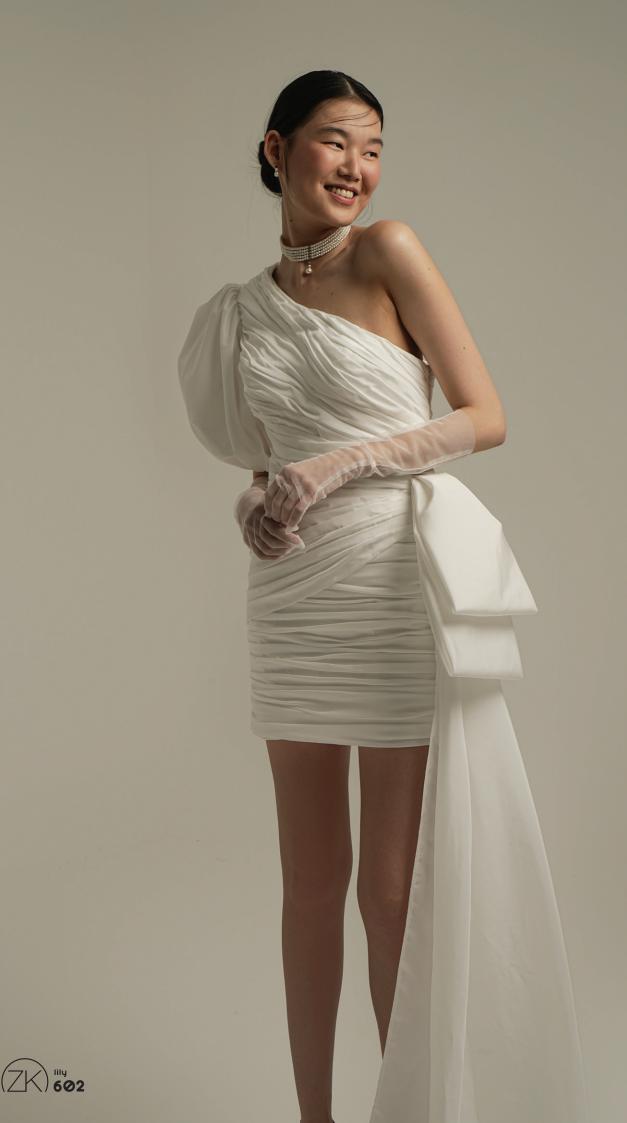

MATERIAL
Halter neckline, drop pearl
embroidered mini dress.

Custom made fabric with Swarovski. Asymmetrical neckline slit dress.

Strapless asymmetry draped satin dress with side slit.