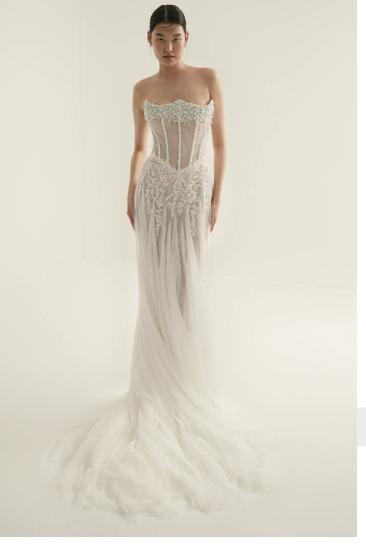

Silk ziberlin wedding dress with asymmetry neckline and asymmetry skirt.

Transparent corset body neckline with pearl embroidery silk tulle and lace design on tight skirt.

Straight, tight-fitting silk tulle wedding dress with draped low sleeves.