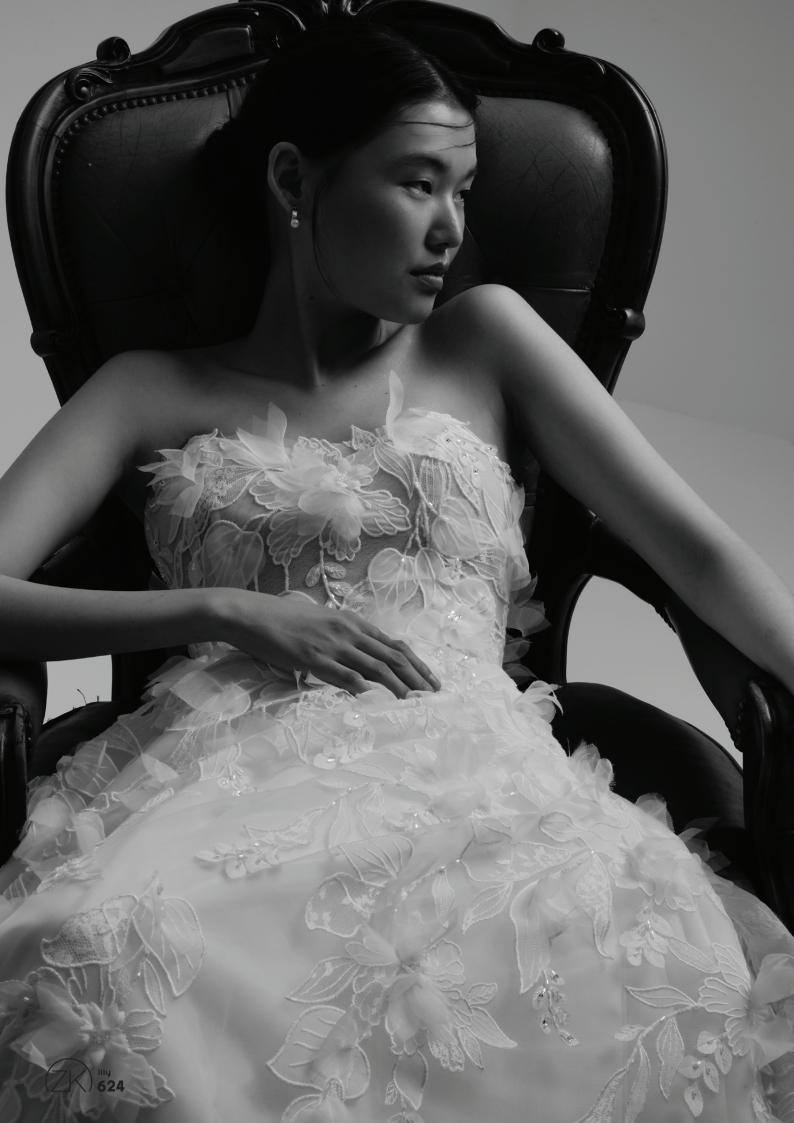

Square neckline hand embroidered with stones. Wedding dress with A-line skirt.

Deep V-neck back. Square front neckline. Its back tail is long and flounced. Fully lace covered wedding dress.

Strapless neckline with an upward curve. Wedding dress with a pleated skirt made of tulle.