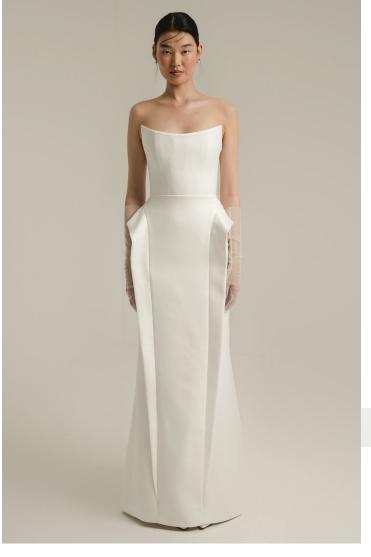

Matte satin straight narrow wedding dress with three-dimensional fabric on the sides.

Matte satin fish cut. Balloon sleeves made of organza and a cape made of organza at the back.

Fish cut. slightly transparent arrival. Wedding dress with embossed leaves.