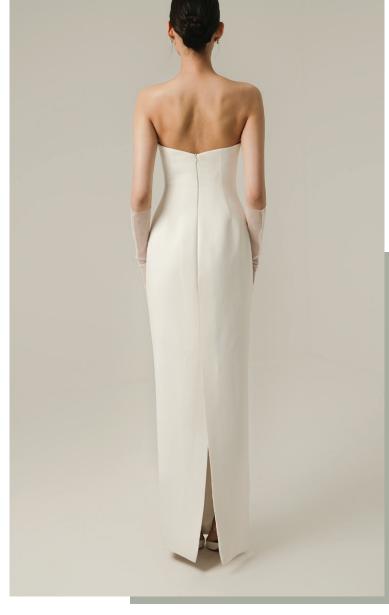

MATERIAL
Halter neck midi length. Drop pearl embroidered dress.

MATERIAL

Silk ziberlin strapless wedding dress with slit neckline.

MATERIAL

Fish cut that hugs the body. Wedding dress with otrish design.

MATERIAL
Silk ziberlin wedding dress
with asymmetry neckline and
asymmetry skirt.

Silk ziberlin wedding dress with asymmetry neckline and asymmetry skirt.

Transparent corset body neckline with pearl embroidery silk tulle and lace design on tight skirt.

Straight, tight-fitting silk tulle wedding dress with draped low sleeves.