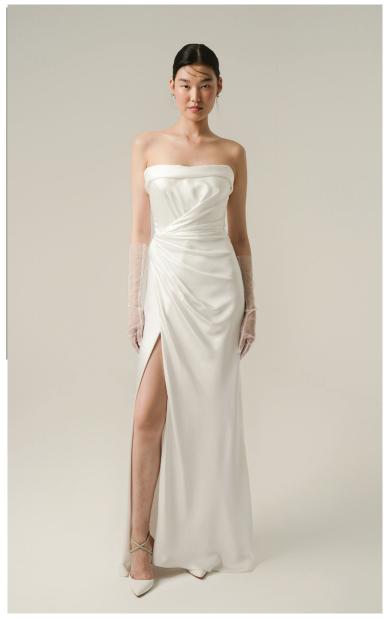

# MATERIAL Chiffon draped asymmetry neckline with slit. Dress with Swarovski embroidery on the waist.

MATERIAL
Strapless body draped. Slit satin dress.

Asymmetry neckline crepe fabric long straight tight dress.