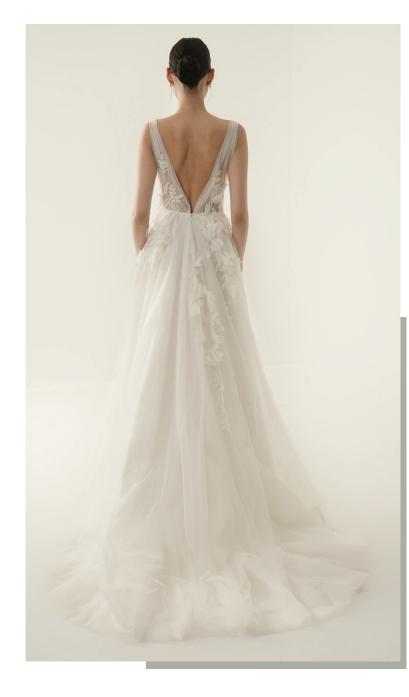

Front, side and back V-neck body slightly transparent. Skirt A-line wedding dress with three-dimensional floral lace design.

Strapless, center V-neck, slightly transparent body. Skirt A cut. Wedding dress with lace design with small three-dimensional leaves.

Silk tulle draped wedding dress with A-line skirt. Three-dimensional wedding dress with laser cut sleeves and hem.

MATERIAL
Strapless A-line three-dimensional lace wedding dress.

Silk ziberlin. Strapless center V-neck. A-line wedding dress that hugs the hips slightly. Detachable bow at the back.