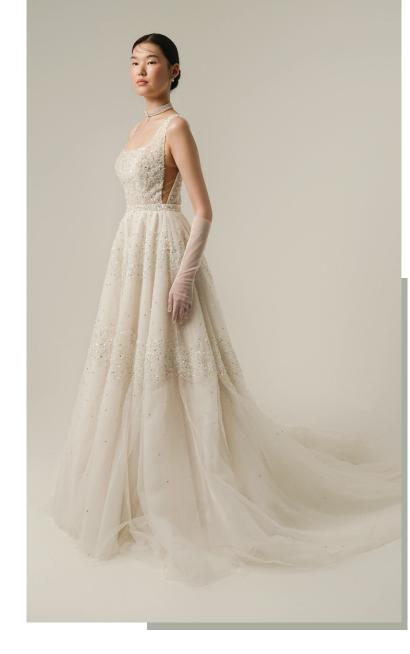

Square neckline hand embroidered with stones. Wedding dress with A-line skirt.

Deep V-neck back. Square front neckline. Its back tail is long and flounced. Fully lace covered wedding dress.

Strapless neckline with an upward curve. Wedding dress with a pleated skirt made of tulle.