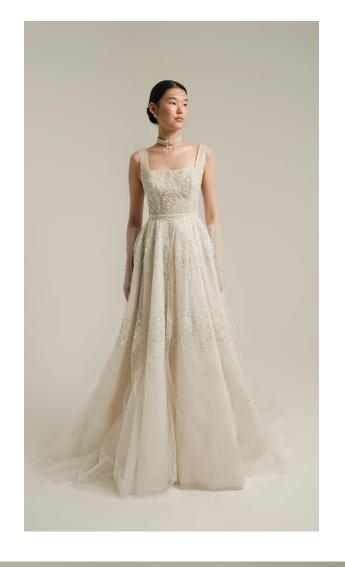

Square neckline hand embroidered with stones. Wedding dress with A-line skirt.

Deep V-neck back. Square front neckline. Its back tail is long and flounced. Fully lace covered wedding dress.

Strapless neckline with an upward curve. Wedding dress with a pleated skirt made of tulle.