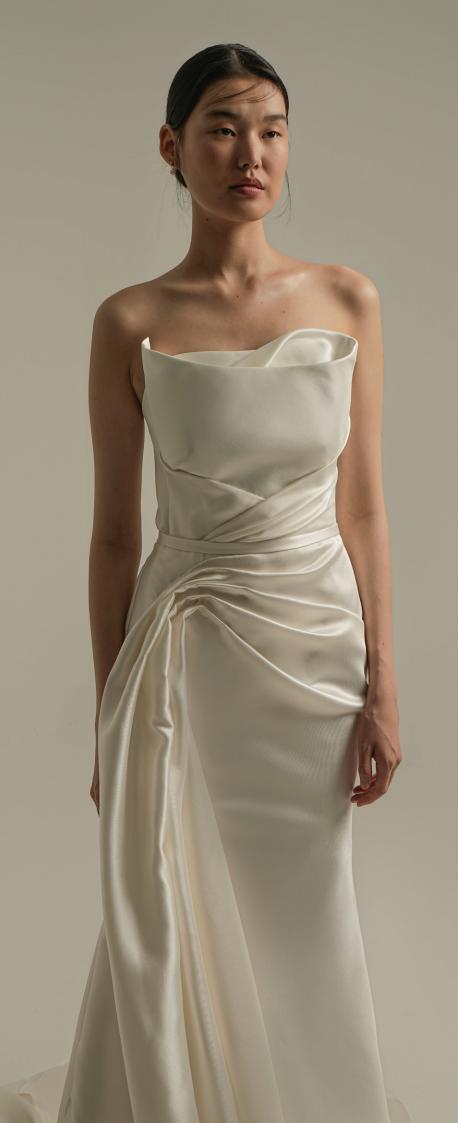

# MATERIAL Chiffon draped asymmetry neckline with slit. Dress with Swarovski embroidery on the waist.

MATERIAL
Strapless body draped. Slit satin dress.

Asymmetry neckline crepe fabric long straight tight dress.