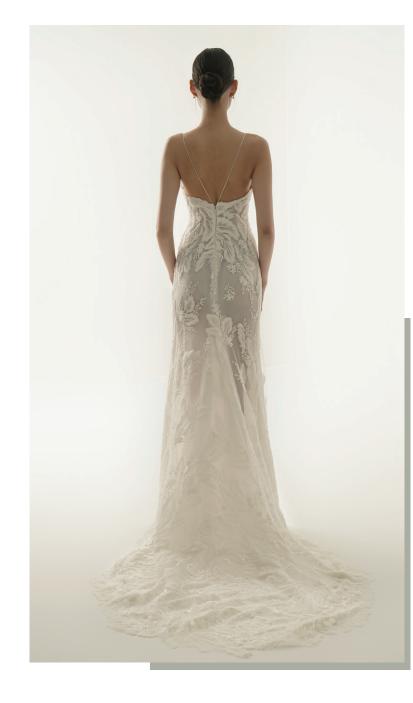

Silk ziberlin wedding dress with asymmetry neckline and asymmetry skirt.

Transparent corset body neckline with pearl embroidery silk tulle and lace design on tight skirt.

Straight, tight-fitting silk tulle wedding dress with draped low sleeves.