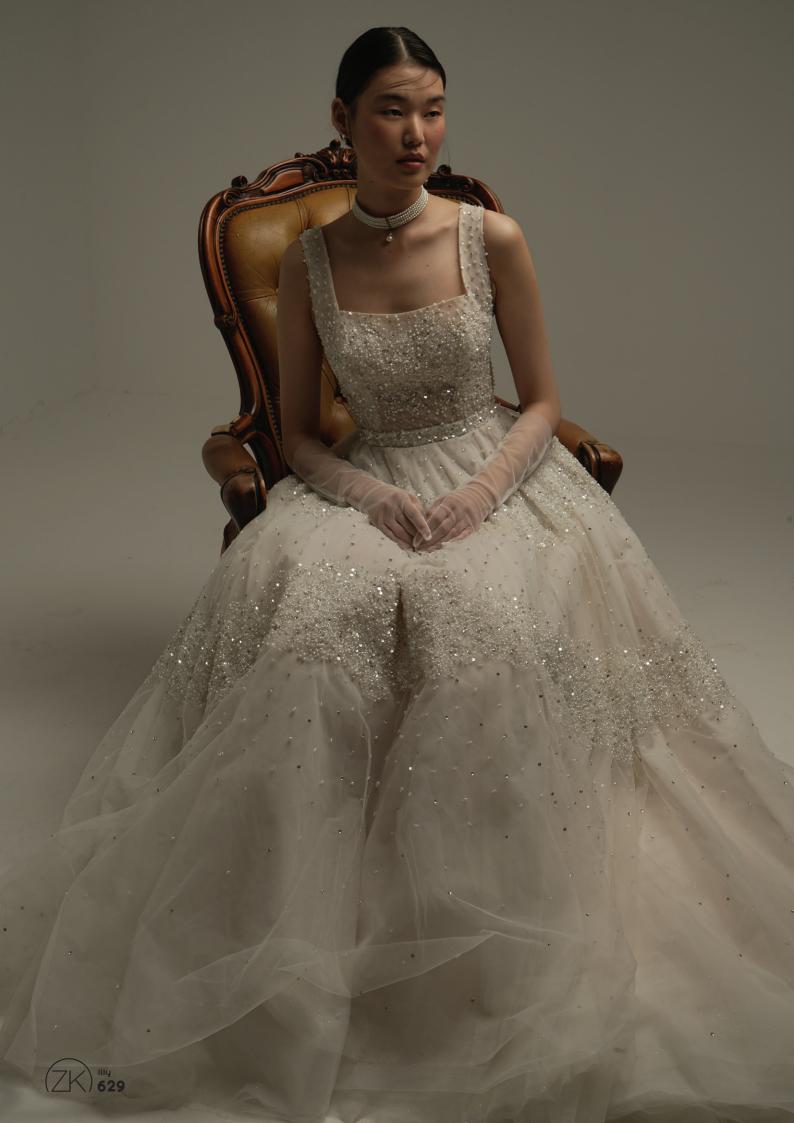

Square neckline hand embroidered with stones. Wedding dress with A-line skirt.

Deep V-neck back. Square front neckline. Its back tail is long and flounced. Fully lace covered wedding dress.

Strapless neckline with an upward curve. Wedding dress with a pleated skirt made of tulle.