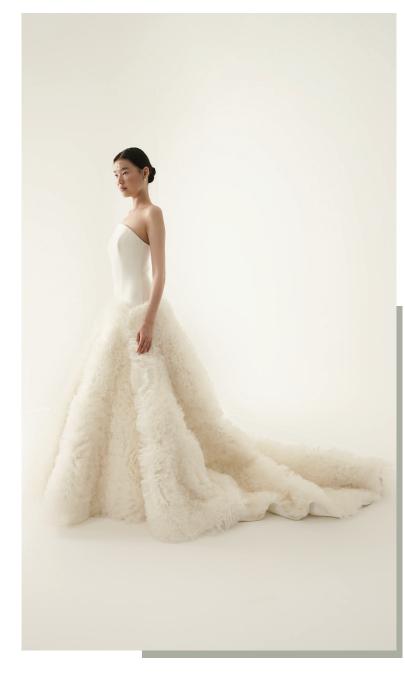

Matte satin straight narrow wedding dress with three-dimensional fabric on the sides.

Matte satin fish cut. Balloon sleeves made of organza and a cape made of organza at the back.

Fish cut. slightly transparent arrival. Wedding dress with embossed leaves.