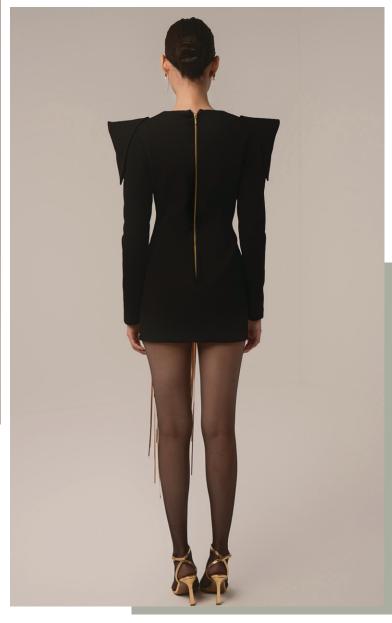

Black crepe fabric mini dress with Swarovski brooch accessory.

Black velvet mini dress with offset shoulders.