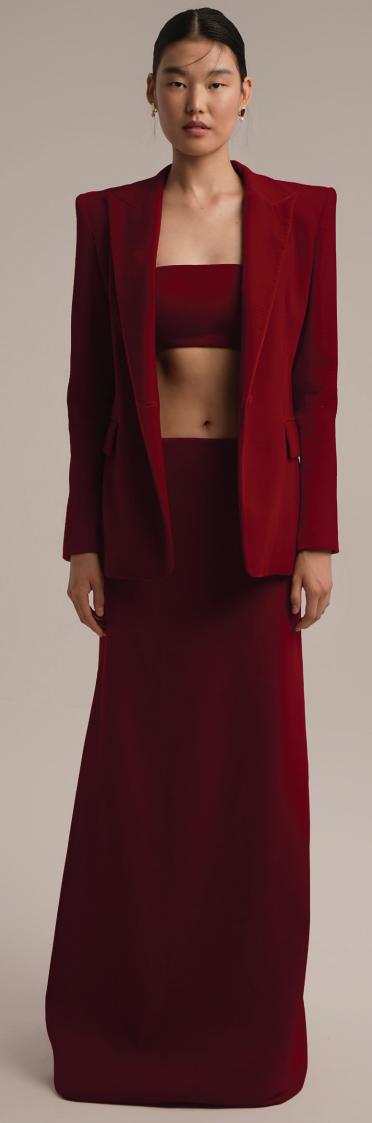

Crepe fabric mini dress with a triangular low-cut on one side and a feather design around it.

MATERIAL
Red velvet fabric jacket and trousers.

strong feeling 518

MATERIAL
Red velvet jacket, bralette and skirt.