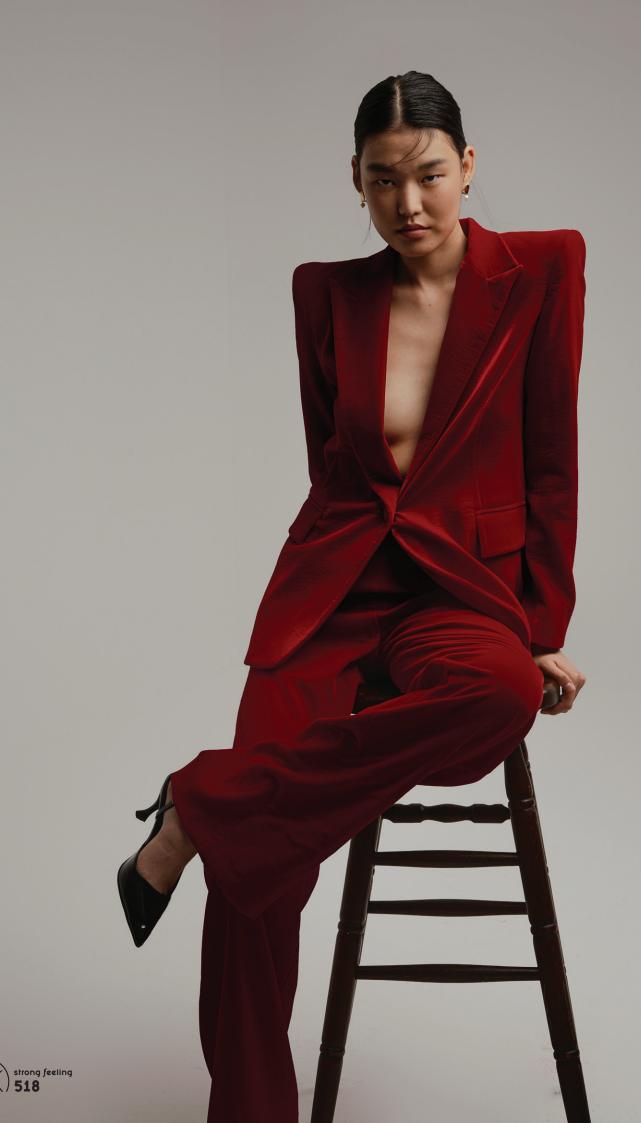

Crepe fabric mini dress with a triangular low-cut on one side and a feather design around it.

MATERIAL
Red velvet fabric jacket and trousers.

strong feeling 518

MATERIAL
Red velvet jacket, bralette and skirt.