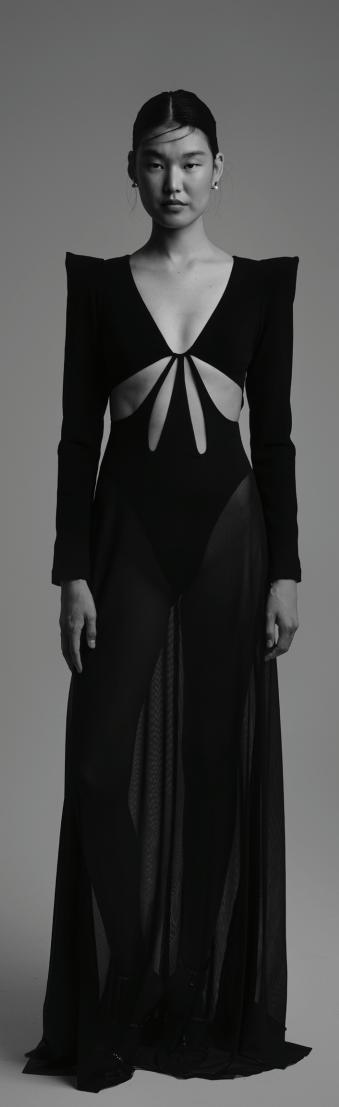

# Strong Feeling collection

strong feeling 501

Black velvet jumpsuit. The neckline and waist are transparent.

Transparent black tulle bottom, cotton fabric top.

MATERIAL

Dress with black velvet layered skirt and black transparent tulle top.