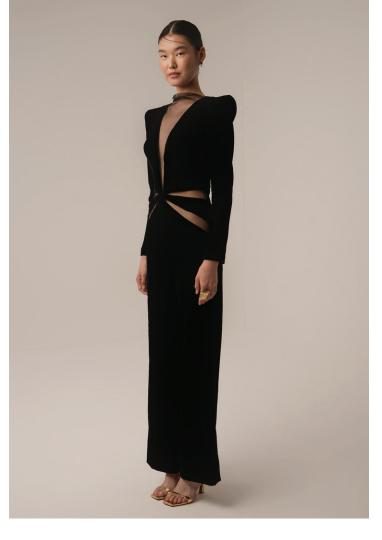

# Strong Feeling collection

strong feeling 501

Black velvet jumpsuit. The neckline and waist are transparent.

Transparent black tulle bottom, cotton fabric top.

MATERIAL

Dress with black velvet layered skirt and black transparent tulle top.