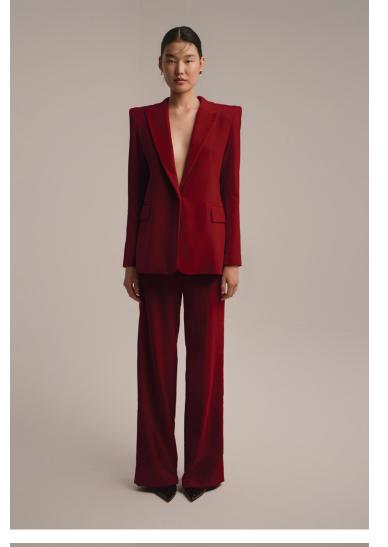

Crepe fabric mini dress with a triangular low-cut on one side and a feather design around it.

MATERIAL
Red velvet fabric jacket and trousers.

strong feeling 518

MATERIAL
Red velvet jacket, bralette and skirt.