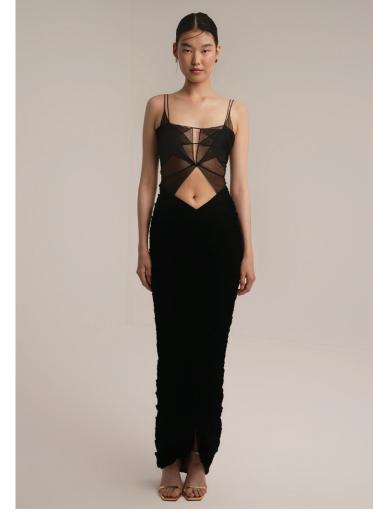

# Strong Feeling collection

strong feeling 501

Black velvet jumpsuit. The neckline and waist are transparent.

Transparent black tulle bottom, cotton fabric top.

MATERIAL

Dress with black velvet layered skirt and black transparent tulle top.