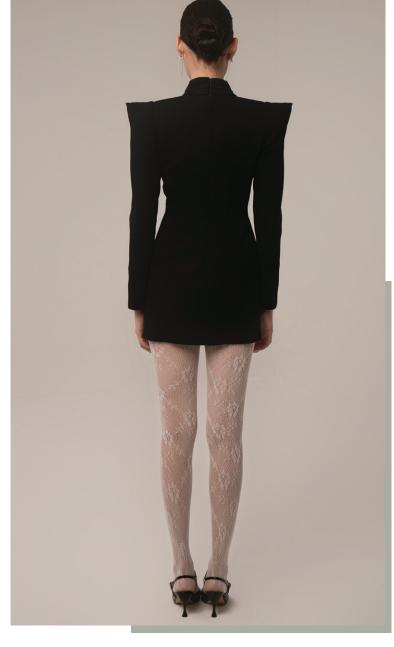

Black crepe fabric mini dress with Swarovski brooch accessory.

Black velvet mini dress with offset shoulders.