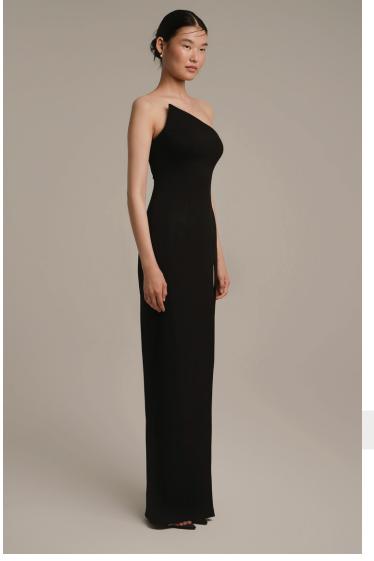

# MATERIAL Black crepe fabric mini dress with gold buttons.

Black crepe fabric asymmetry neckline slit straight tight dress.

Black velvet double slit dress with silk taffeta degaje neckline.

Black velvet jacket with back zipper and straight skinny trousers.