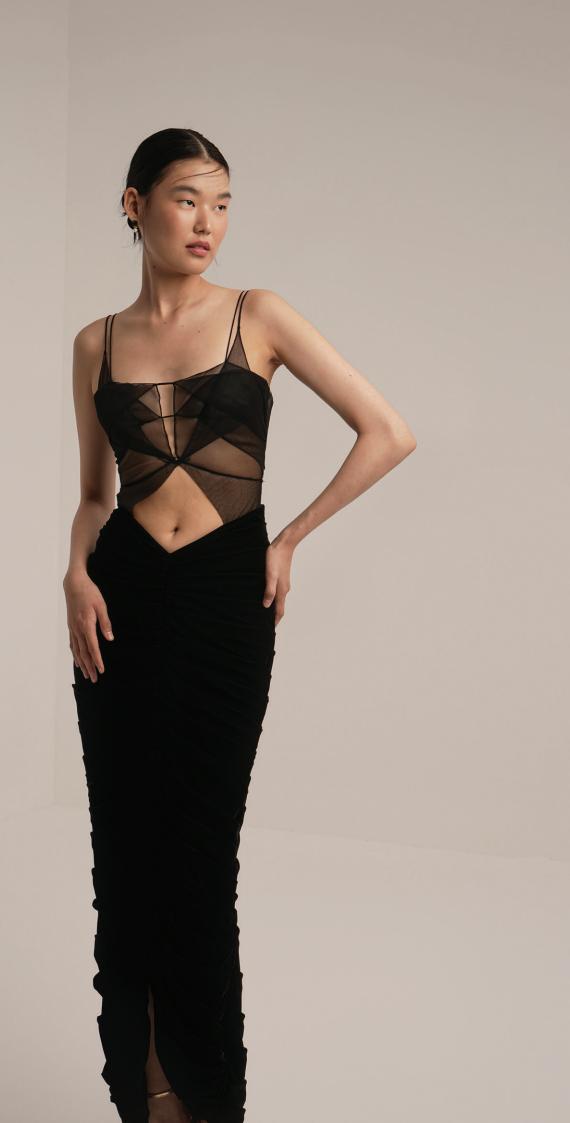

Double-breasted black velvet jacket with squared shoulders. Palazzo cut trousers.

MATERIAL
Black velvet bustier skirt with slit.

Black velvet midi dress with draped slit on the chest.

MATERIAL
Black crepe fabric V-neck dress
mini dress with gold chain hem.