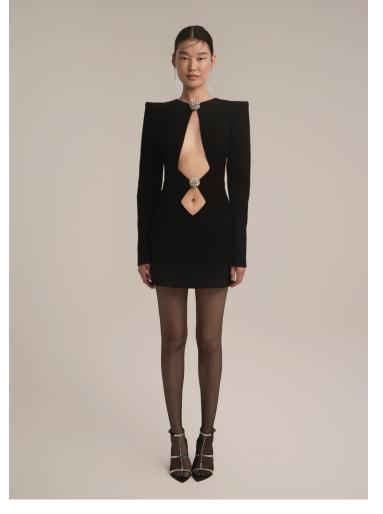

Black crepe fabric mini dress with Swarovski brooch accessory.

Black velvet mini dress with offset shoulders.