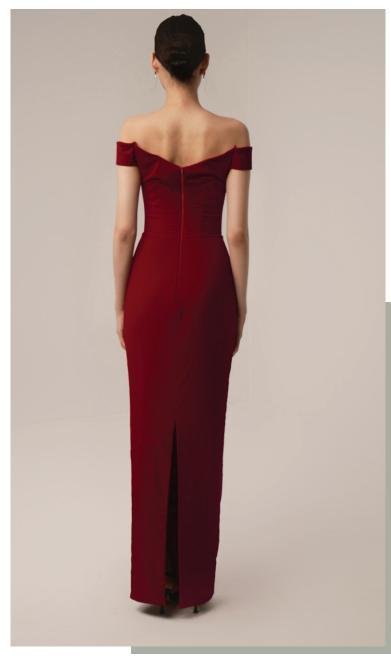

mini dress with offset shoulders.









# MATERIAL Black crepe fabric mini dress with gold buttons.









Black crepe fabric asymmetry neckline slit straight tight dress.









Black velvet double slit dress with silk taffeta degaje neckline.









Black velvet jacket with back zipper and straight skinny trousers.









Velvet fabric mini dress, A-line skirt. Asymmetry transparent detailed top.









MATERIAL
Swarovski chest, sleeves silk taffeta.
Skirt degagel silk









MATERIAL
Asymmetry one-shoulder neckline mini velvet dress.









Crepe fabric mini dress with a triangular low-cut on one side and a feather design around it.









MATERIAL
Red velvet fabric jacket and trousers.



strong feeling 518







MATERIAL
Red velvet jacket, bralette and skirt.







MATERIAL

Red velvet straight slim fit low sleeve dress.



# LOOKBOOK

https://zuleyhakuru.com.tr