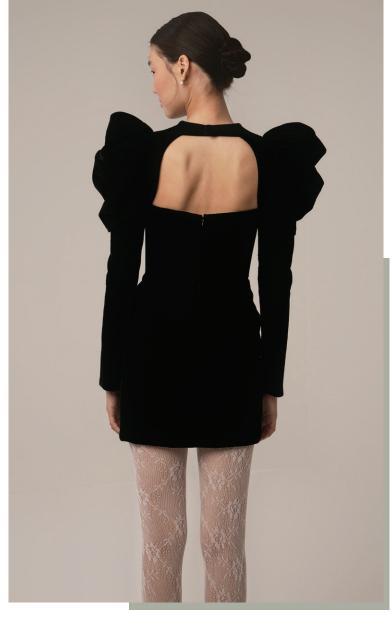

Black crepe fabric mini dress with Swarovski brooch accessory.

Black velvet mini dress with offset shoulders.