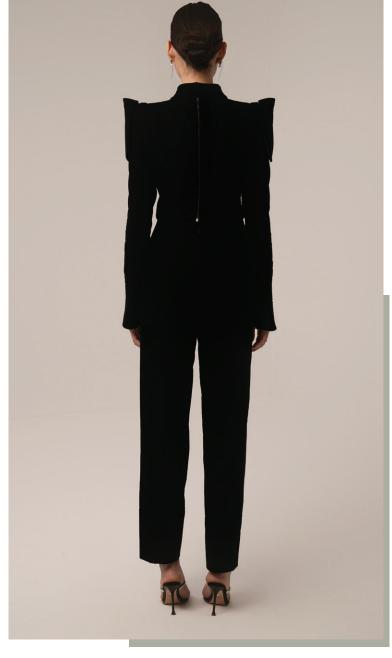

# MATERIAL Black crepe fabric mini dress with gold buttons.

Black crepe fabric asymmetry neckline slit straight tight dress.

Black velvet double slit dress with silk taffeta degaje neckline.

Black velvet jacket with back zipper and straight skinny trousers.