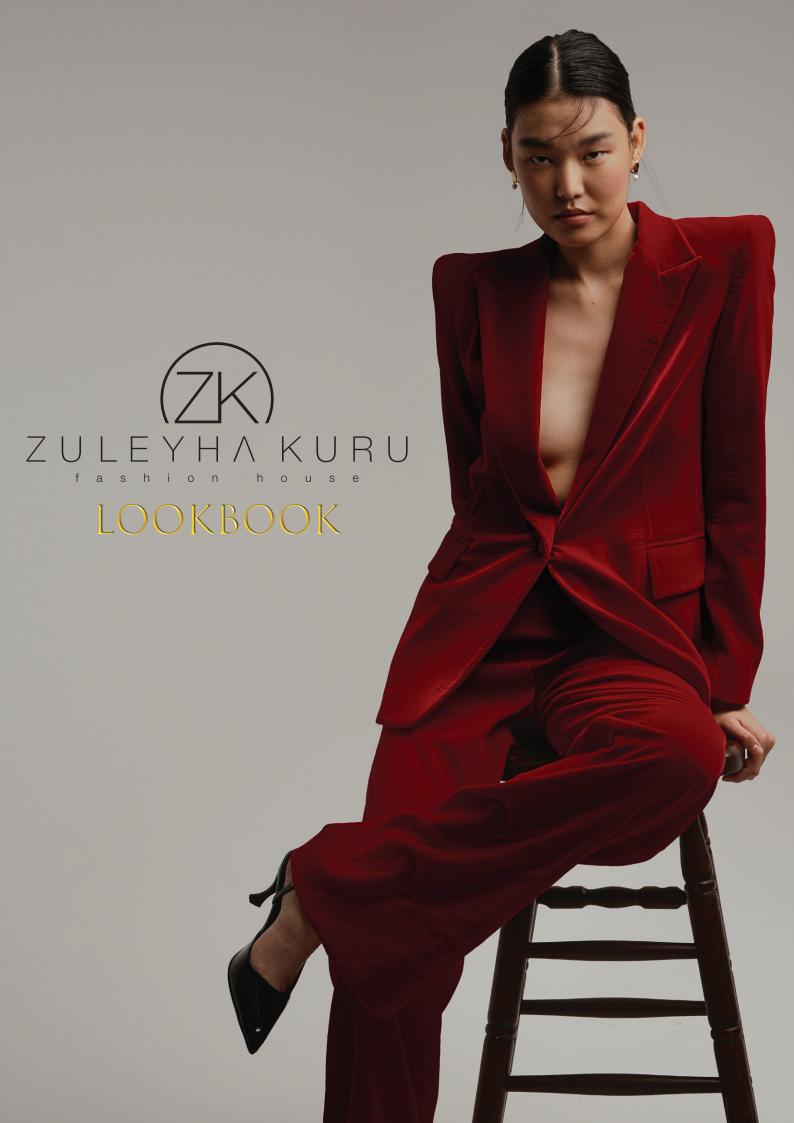

Crepe fabric mini dress with a triangular low-cut on one side and a feather design around it.

MATERIAL
Red velvet fabric jacket and trousers.

strong feeling 518

MATERIAL
Red velvet jacket, bralette and skirt.

# LOOKBOOK

https://zuleyhakuru.com.tr