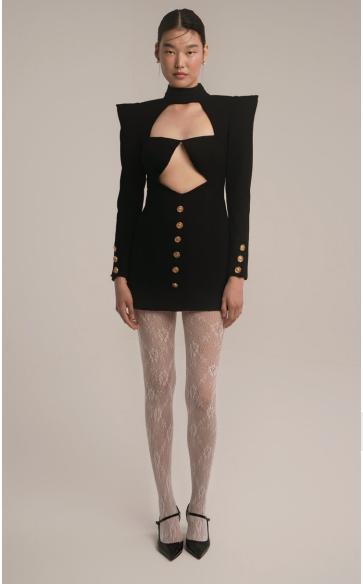

# MATERIAL Black crepe fabric mini dress with gold buttons.

Black crepe fabric asymmetry neckline slit straight tight dress.

Black velvet double slit dress with silk taffeta degaje neckline.

Black velvet jacket with back zipper and straight skinny trousers.