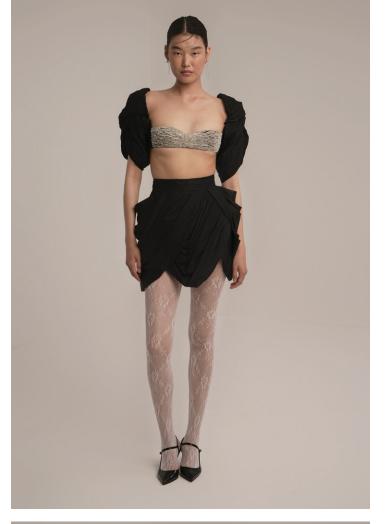

Velvet fabric mini dress, A-line skirt. Asymmetry transparent detailed top.

MATERIAL
Swarovski chest, sleeves silk taffeta.
Skirt degagel silk

MATERIAL
Asymmetry one-shoulder neckline mini velvet dress.