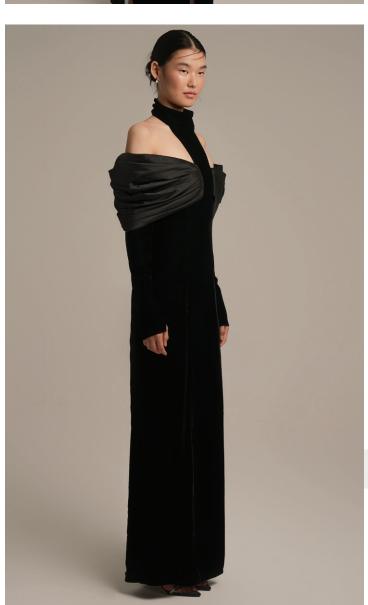

# MATERIAL Black crepe fabric mini dress with gold buttons.

Black crepe fabric asymmetry neckline slit straight tight dress.

Black velvet double slit dress with silk taffeta degaje neckline.

Black velvet jacket with back zipper and straight skinny trousers.