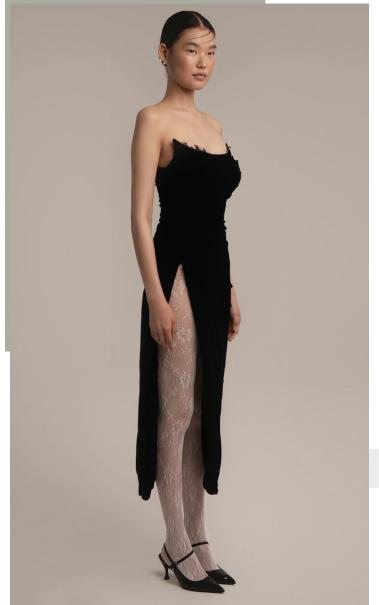

Double-breasted black velvet jacket with squared shoulders. Palazzo cut trousers.

MATERIAL
Black velvet bustier skirt with slit.

Black velvet midi dress with draped slit on the chest.

MATERIAL
Black crepe fabric V-neck dress
mini dress with gold chain hem.