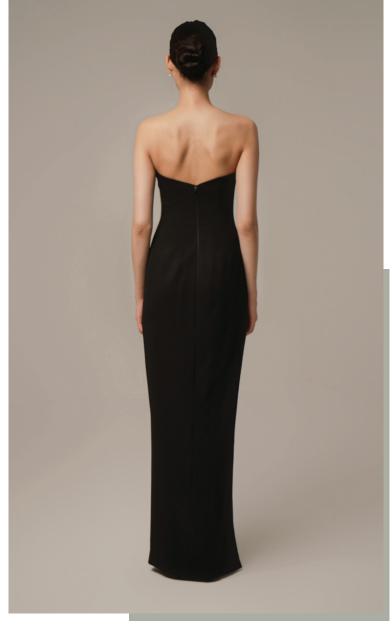

# MATERIAL Black crepe fabric mini dress with gold buttons.

Black crepe fabric asymmetry neckline slit straight tight dress.

Black velvet double slit dress with silk taffeta degaje neckline.

Black velvet jacket with back zipper and straight skinny trousers.