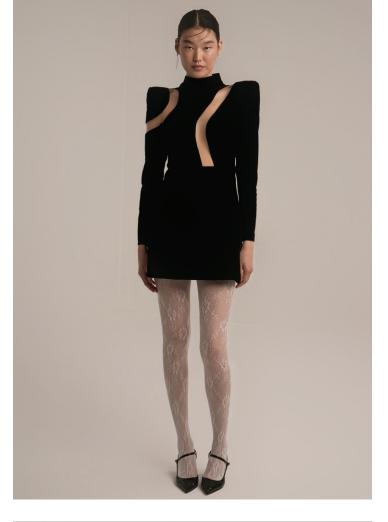

Black crepe fabric mini dress with Swarovski brooch accessory.

Black velvet mini dress with offset shoulders.