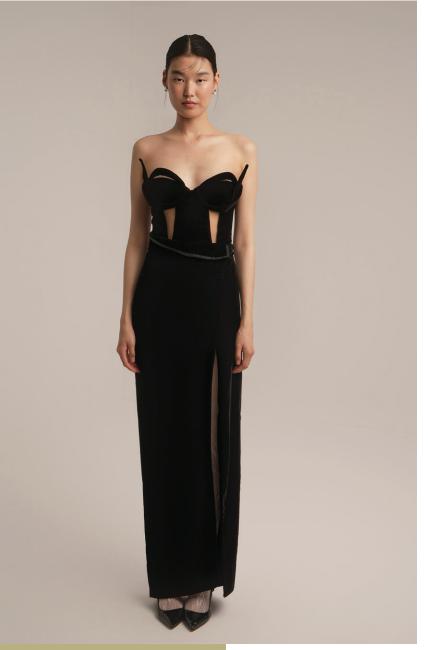

Double-breasted black velvet jacket with squared shoulders. Palazzo cut trousers.

MATERIAL
Black velvet bustier skirt with slit.

Black velvet midi dress with draped slit on the chest.

MATERIAL
Black crepe fabric V-neck dress
mini dress with gold chain hem.