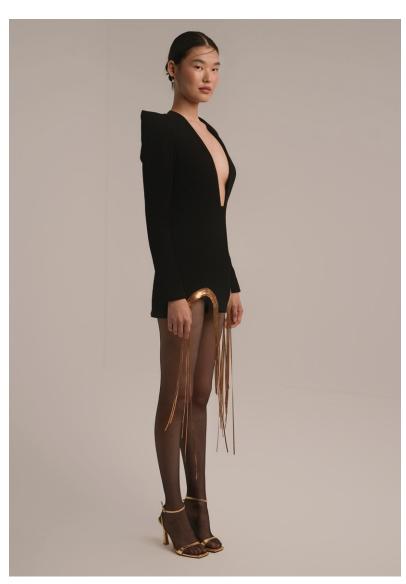

# Strong Feeling collection

strong feeling 501

Black velvet jumpsuit. The neckline and waist are transparent.

Transparent black tulle bottom, cotton fabric top.

MATERIAL

Dress with black velvet layered skirt and black transparent tulle top.