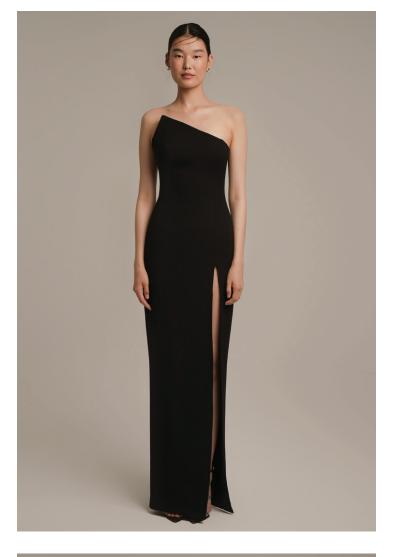

# MATERIAL Black crepe fabric mini dress with gold buttons.

Black crepe fabric asymmetry neckline slit straight tight dress.

Black velvet double slit dress with silk taffeta degaje neckline.

Black velvet jacket with back zipper and straight skinny trousers.