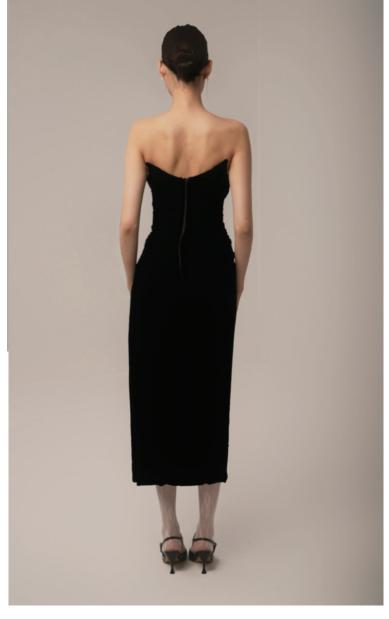

Double-breasted black velvet jacket with squared shoulders. Palazzo cut trousers.

MATERIAL
Black velvet bustier skirt with slit.

Black velvet midi dress with draped slit on the chest.

MATERIAL
Black crepe fabric V-neck dress
mini dress with gold chain hem.