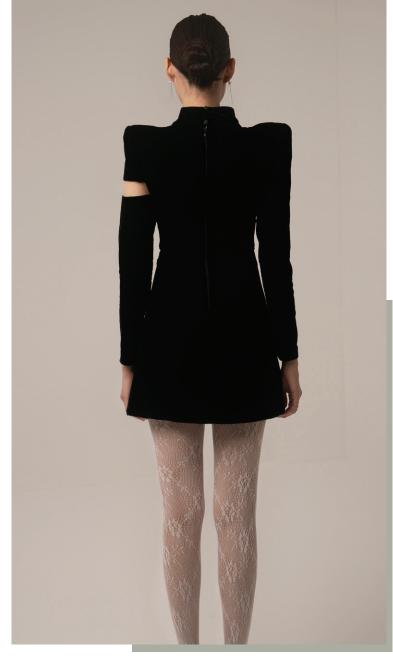

Black crepe fabric mini dress with Swarovski brooch accessory.

Black velvet mini dress with offset shoulders.