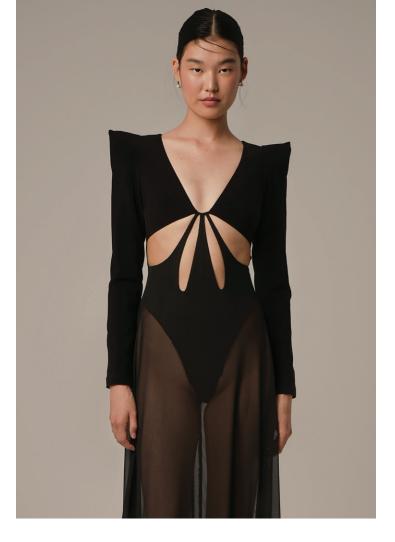

# Strong Feeling collection

strong feeling 501

Black velvet jumpsuit. The neckline and waist are transparent.

Transparent black tulle bottom, cotton fabric top.

MATERIAL

Dress with black velvet layered skirt and black transparent tulle top.