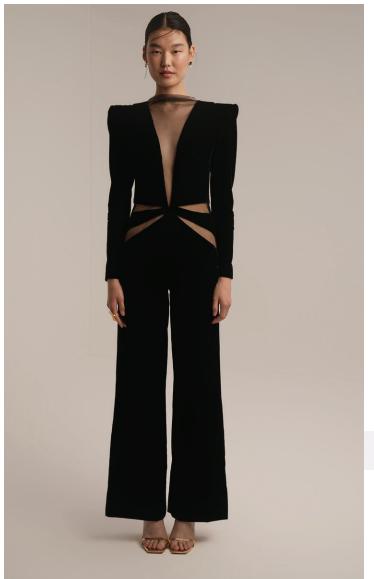

# Strong Feeling collection

strong feeling 501

Black velvet jumpsuit. The neckline and waist are transparent.

Transparent black tulle bottom, cotton fabric top.

MATERIAL

Dress with black velvet layered skirt and black transparent tulle top.