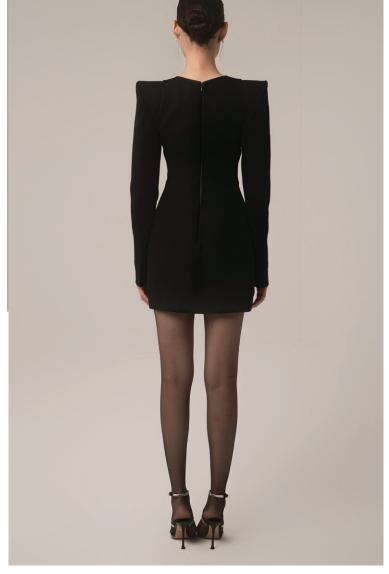

Black crepe fabric mini dress with Swarovski brooch accessory.

Black velvet mini dress with offset shoulders.