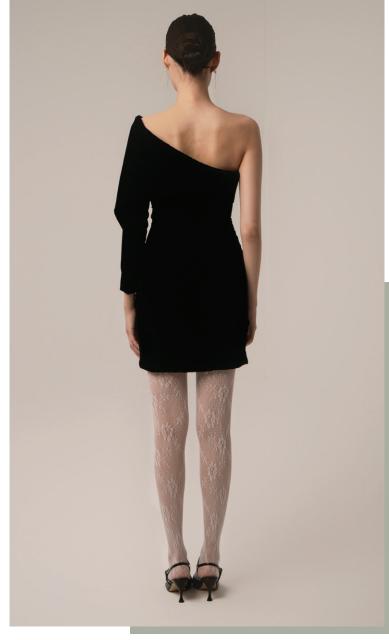

Black crepe fabric mini dress with Swarovski brooch accessory.

Black velvet mini dress with offset shoulders.