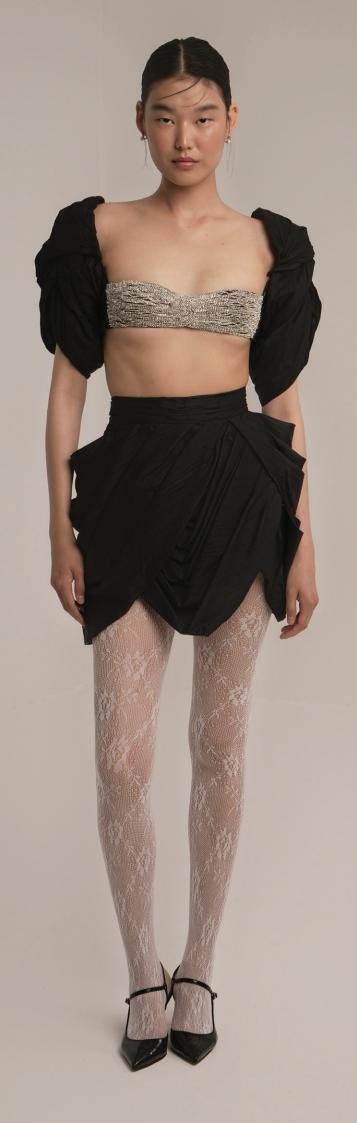

Velvet fabric mini dress, A-line skirt. Asymmetry transparent detailed top.

MATERIAL
Swarovski chest, sleeves silk taffeta.
Skirt degagel silk

MATERIAL
Asymmetry one-shoulder neckline mini velvet dress.