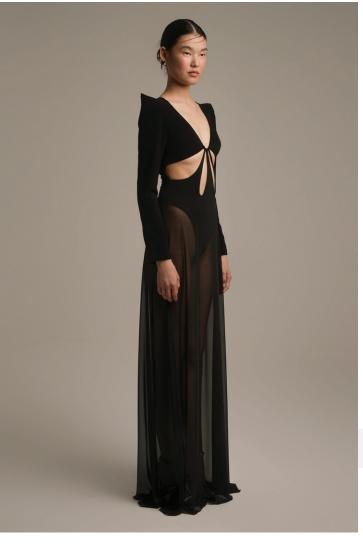

# Strong Feeling collection

strong feeling 501

Black velvet jumpsuit. The neckline and waist are transparent.

Transparent black tulle bottom, cotton fabric top.

MATERIAL

Dress with black velvet layered skirt and black transparent tulle top.