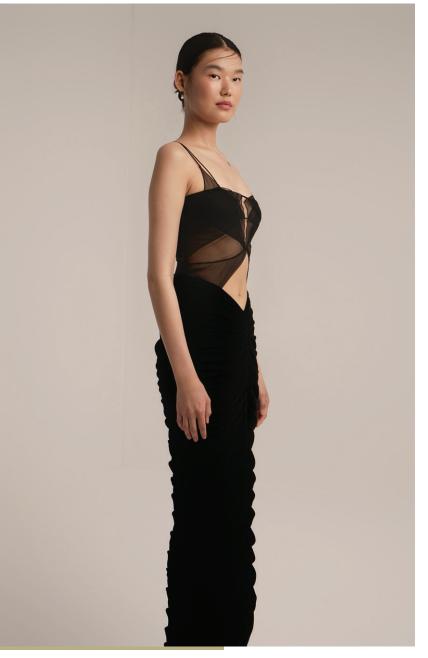

Double-breasted black velvet jacket with squared shoulders. Palazzo cut trousers.

MATERIAL
Black velvet bustier skirt with slit.

Black velvet midi dress with draped slit on the chest.

MATERIAL
Black crepe fabric V-neck dress
mini dress with gold chain hem.