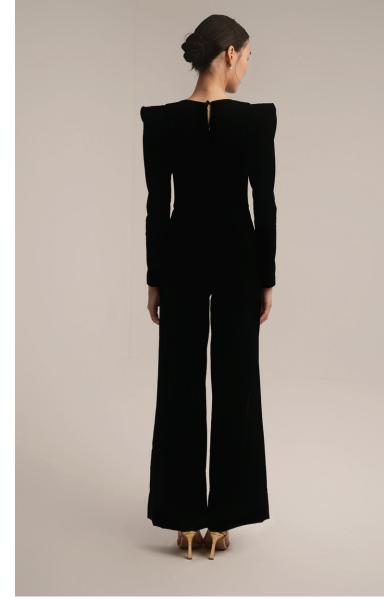

# Strong Feeling collection

strong feeling 501

Black velvet jumpsuit. The neckline and waist are transparent.

Transparent black tulle bottom, cotton fabric top.

MATERIAL

Dress with black velvet layered skirt and black transparent tulle top.