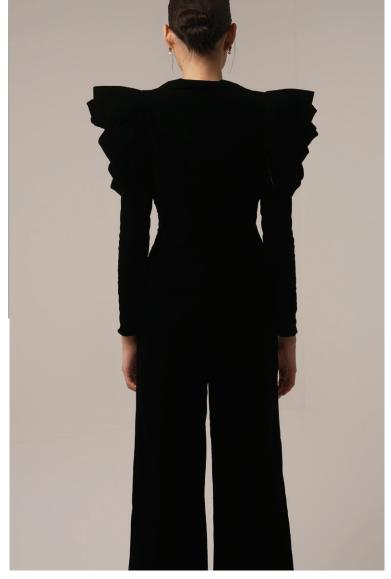

Double-breasted black velvet jacket with squared shoulders. Palazzo cut trousers.

MATERIAL
Black velvet bustier skirt with slit.

Black velvet midi dress with draped slit on the chest.

MATERIAL
Black crepe fabric V-neck dress
mini dress with gold chain hem.