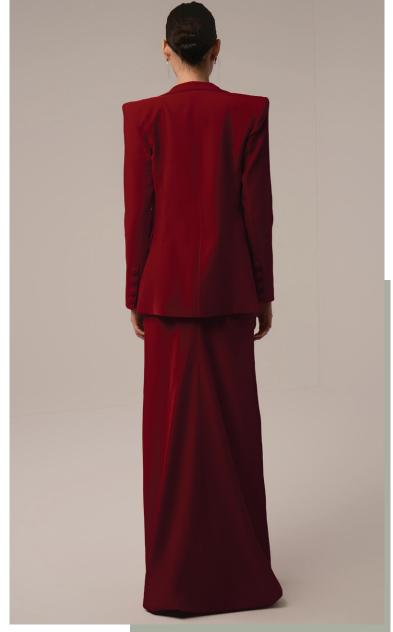

Crepe fabric mini dress with a triangular low-cut on one side and a feather design around it.

MATERIAL
Red velvet fabric jacket and trousers.

strong feeling 518

MATERIAL
Red velvet jacket, bralette and skirt.