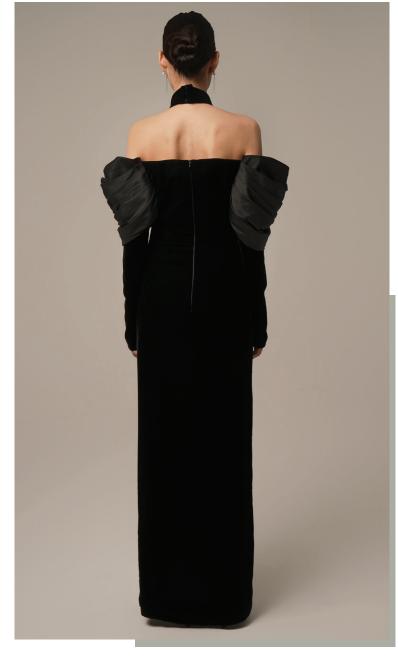

# MATERIAL Black crepe fabric mini dress with gold buttons.

Black crepe fabric asymmetry neckline slit straight tight dress.

Black velvet double slit dress with silk taffeta degaje neckline.

Black velvet jacket with back zipper and straight skinny trousers.