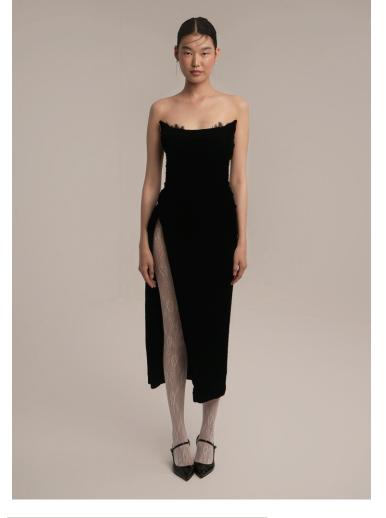

Double-breasted black velvet jacket with squared shoulders. Palazzo cut trousers.

MATERIAL
Black velvet bustier skirt with slit.

Black velvet midi dress with draped slit on the chest.

MATERIAL
Black crepe fabric V-neck dress
mini dress with gold chain hem.