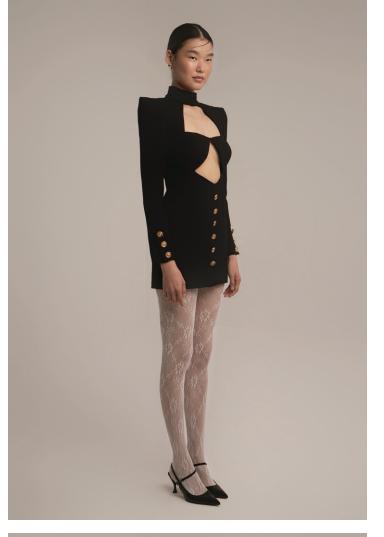

# MATERIAL Black crepe fabric mini dress with gold buttons.

Black crepe fabric asymmetry neckline slit straight tight dress.

Black velvet double slit dress with silk taffeta degaje neckline.

Black velvet jacket with back zipper and straight skinny trousers.