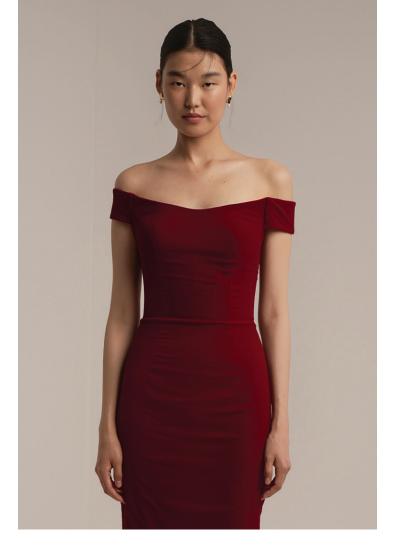

t mini dress with offset shoulders.









# MATERIAL Black crepe fabric mini dress with gold buttons.









Black crepe fabric asymmetry neckline slit straight tight dress.









Black velvet double slit dress with silk taffeta degaje neckline.









Black velvet jacket with back zipper and straight skinny trousers.









Velvet fabric mini dress, A-line skirt. Asymmetry transparent detailed top.









MATERIAL
Swarovski chest, sleeves silk taffeta.
Skirt degagel silk









MATERIAL
Asymmetry one-shoulder neckline mini velvet dress.









Crepe fabric mini dress with a triangular low-cut on one side and a feather design around it.









MATERIAL
Red velvet fabric jacket and trousers.



strong feeling 518







MATERIAL
Red velvet jacket, bralette and skirt.







MATERIAL

Red velvet straight slim fit low sleeve dress.



# LOOKBOOK

https://zuleyhakuru.com.tr