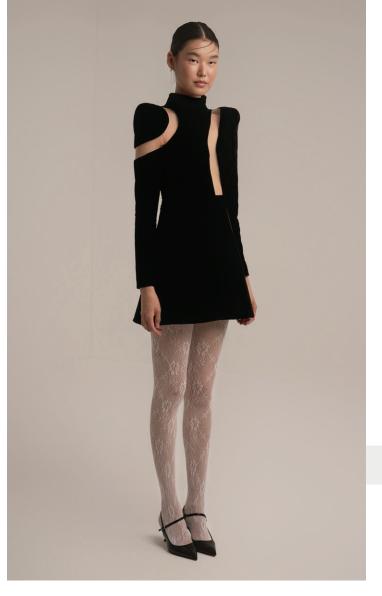

Black crepe fabric mini dress with Swarovski brooch accessory.

Black velvet mini dress with offset shoulders.