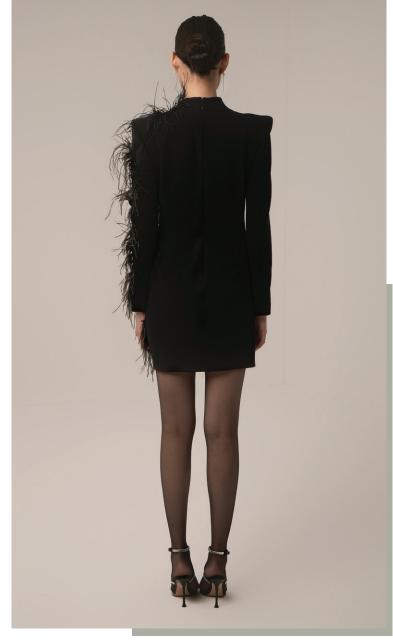

Crepe fabric mini dress with a triangular low-cut on one side and a feather design around it.

MATERIAL
Red velvet fabric jacket and trousers.

strong feeling 518

MATERIAL
Red velvet jacket, bralette and skirt.