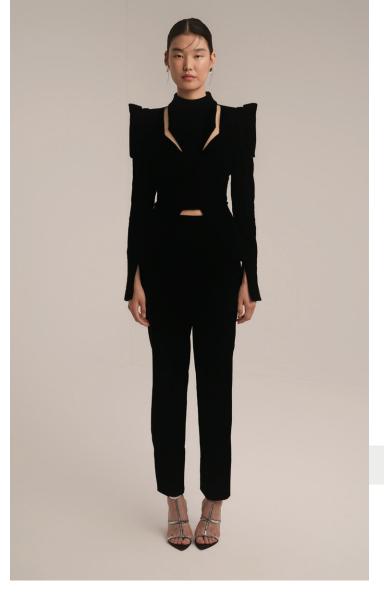

# MATERIAL Black crepe fabric mini dress with gold buttons.

Black crepe fabric asymmetry neckline slit straight tight dress.

Black velvet double slit dress with silk taffeta degaje neckline.

Black velvet jacket with back zipper and straight skinny trousers.