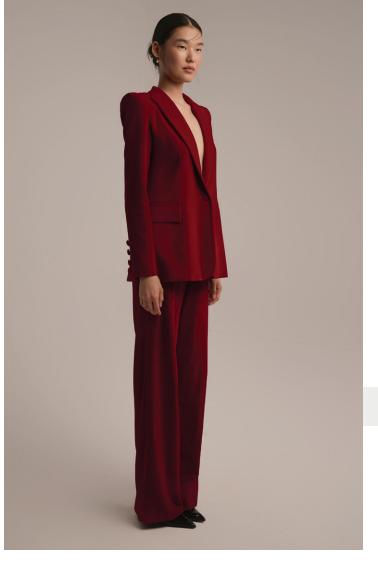

Crepe fabric mini dress with a triangular low-cut on one side and a feather design around it.

MATERIAL
Red velvet fabric jacket and trousers.

strong feeling 518

MATERIAL
Red velvet jacket, bralette and skirt.