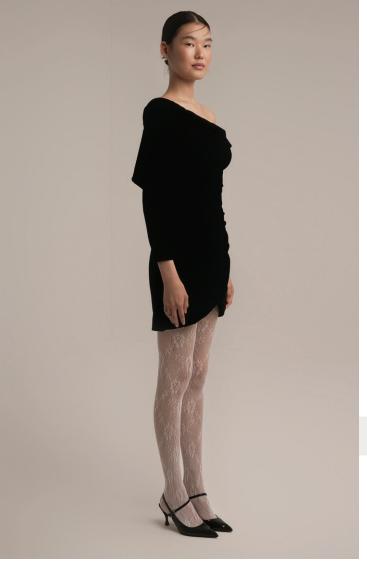

Black crepe fabric mini dress with Swarovski brooch accessory.

Black velvet mini dress with offset shoulders.