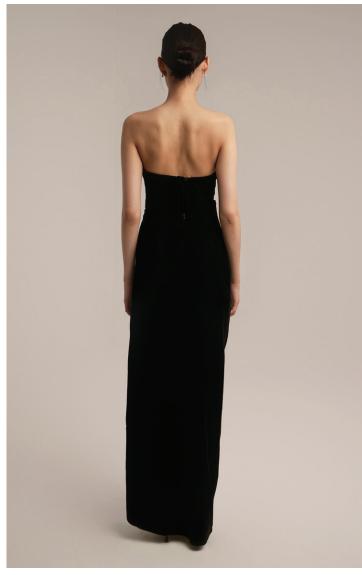

Double-breasted black velvet jacket with squared shoulders. Palazzo cut trousers.

MATERIAL
Black velvet bustier skirt with slit.

Black velvet midi dress with draped slit on the chest.

MATERIAL
Black crepe fabric V-neck dress
mini dress with gold chain hem.