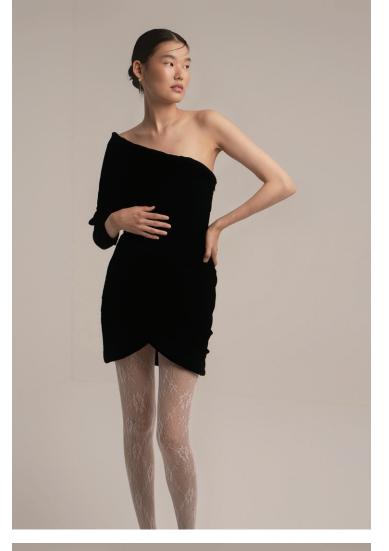

Black crepe fabric mini dress with Swarovski brooch accessory.

Black velvet mini dress with offset shoulders.