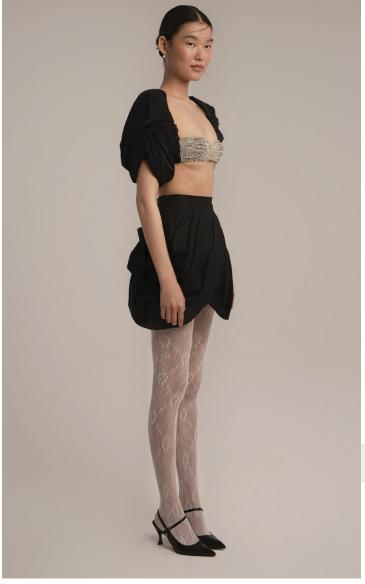

Velvet fabric mini dress, A-line skirt. Asymmetry transparent detailed top.

MATERIAL
Swarovski chest, sleeves silk taffeta.
Skirt degagel silk

MATERIAL
Asymmetry one-shoulder neckline mini velvet dress.