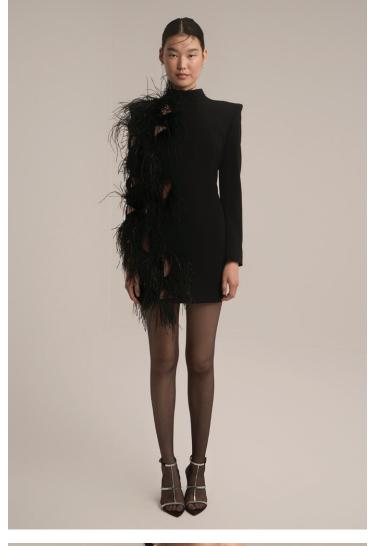

Crepe fabric mini dress with a triangular low-cut on one side and a feather design around it.

MATERIAL
Red velvet fabric jacket and trousers.

strong feeling 518

MATERIAL
Red velvet jacket, bralette and skirt.