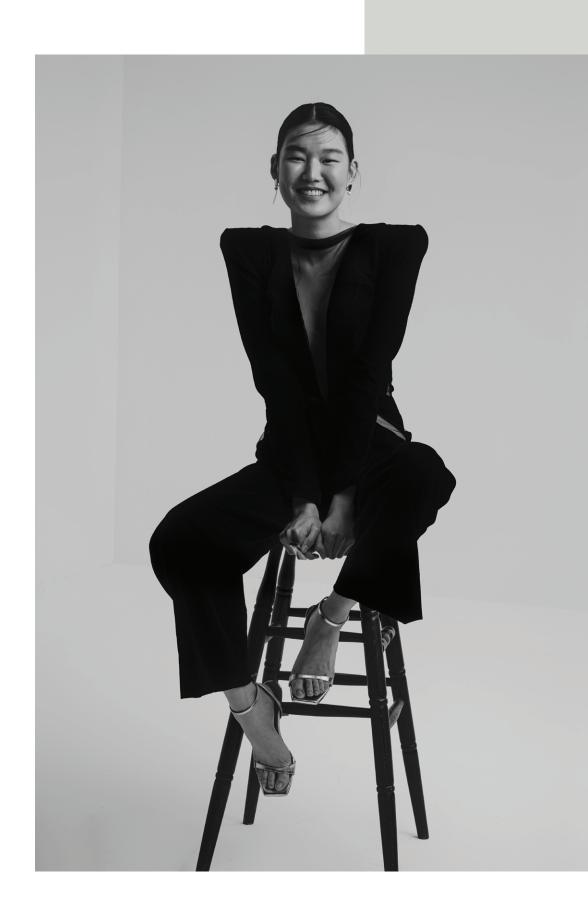

Double-breasted black velvet jacket with squared shoulders. Palazzo cut trousers.

MATERIAL
Black velvet bustier skirt with slit.

Black velvet midi dress with draped slit on the chest.

MATERIAL
Black crepe fabric V-neck dress
mini dress with gold chain hem.