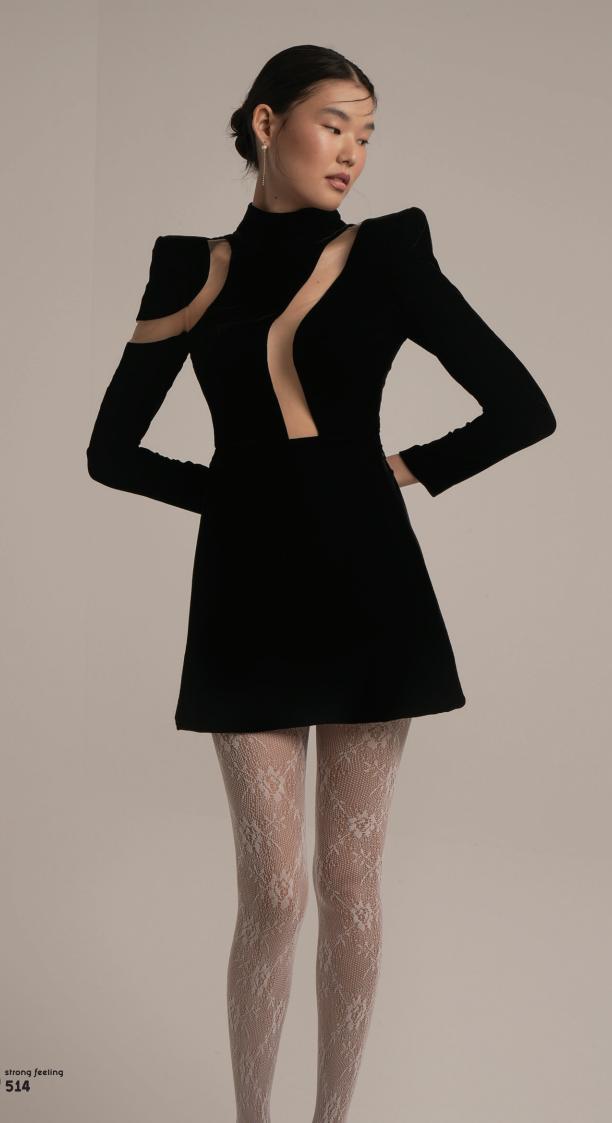

Black crepe fabric mini dress with Swarovski brooch accessory.

Black velvet mini dress with offset shoulders.