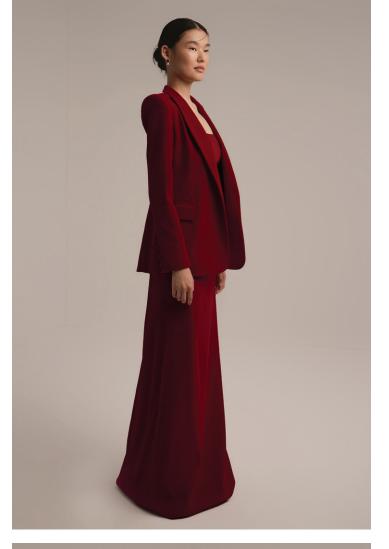

Crepe fabric mini dress with a triangular low-cut on one side and a feather design around it.

MATERIAL
Red velvet fabric jacket and trousers.

strong feeling 518

MATERIAL
Red velvet jacket, bralette and skirt.