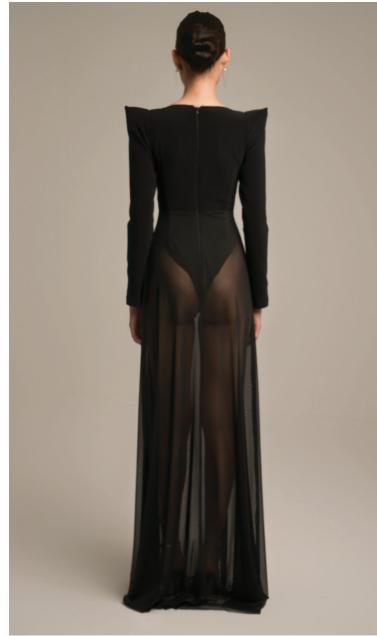

# Strong Feeling collection

strong feeling 501

Black velvet jumpsuit. The neckline and waist are transparent.

Transparent black tulle bottom, cotton fabric top.

MATERIAL

Dress with black velvet layered skirt and black transparent tulle top.