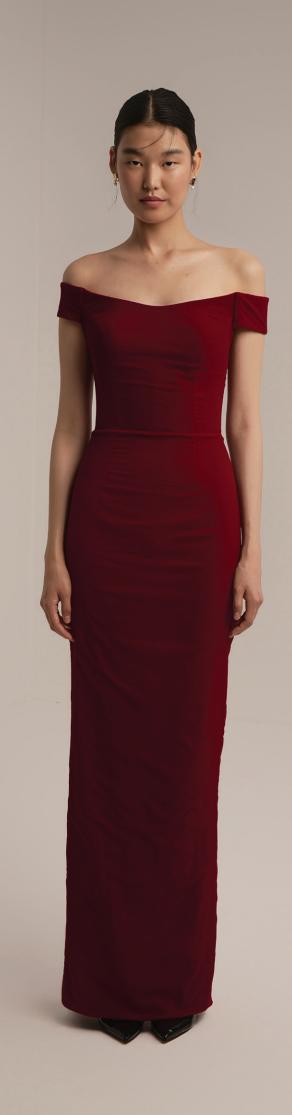

vet mini dress with offset shoulders.









# MATERIAL Black crepe fabric mini dress with gold buttons.









Black crepe fabric asymmetry neckline slit straight tight dress.









Black velvet double slit dress with silk taffeta degaje neckline.









Black velvet jacket with back zipper and straight skinny trousers.









Velvet fabric mini dress, A-line skirt. Asymmetry transparent detailed top.









MATERIAL
Swarovski chest, sleeves silk taffeta.
Skirt degagel silk









MATERIAL
Asymmetry one-shoulder neckline mini velvet dress.









Crepe fabric mini dress with a triangular low-cut on one side and a feather design around it.









MATERIAL
Red velvet fabric jacket and trousers.



strong feeling 518







MATERIAL
Red velvet jacket, bralette and skirt.







MATERIAL

Red velvet straight slim fit low sleeve dress.



# LOOKBOOK

https://zuleyhakuru.com.tr