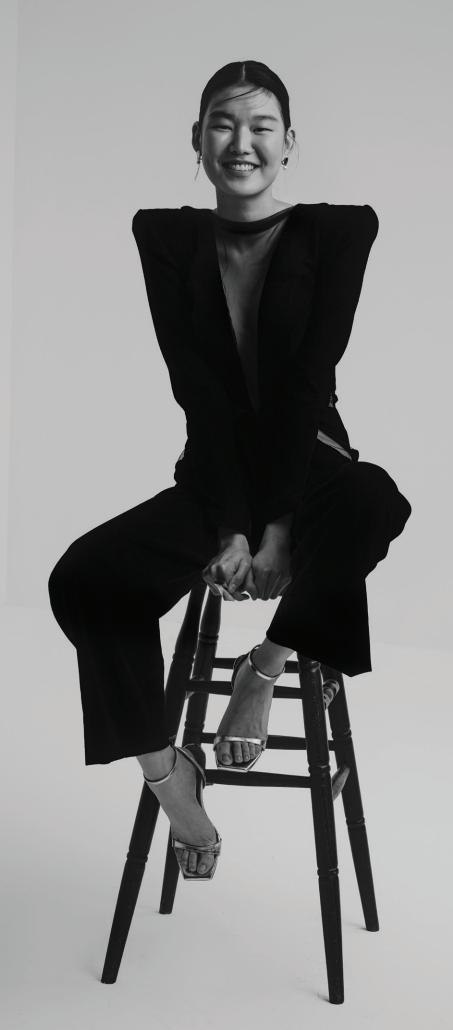

Double-breasted black velvet jacket with squared shoulders. Palazzo cut trousers.

MATERIAL
Black velvet bustier skirt with slit.

Black velvet midi dress with draped slit on the chest.

MATERIAL
Black crepe fabric V-neck dress
mini dress with gold chain hem.