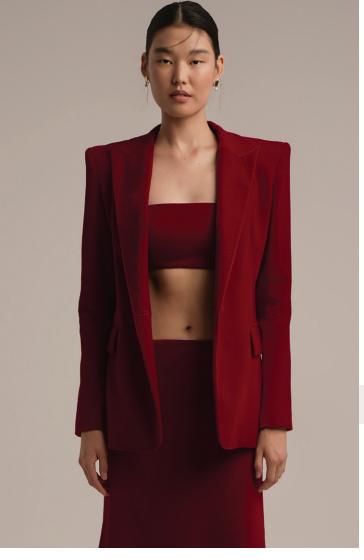

Crepe fabric mini dress with a triangular low-cut on one side and a feather design around it.

MATERIAL
Red velvet fabric jacket and trousers.

strong feeling 518

MATERIAL
Red velvet jacket, bralette and skirt.