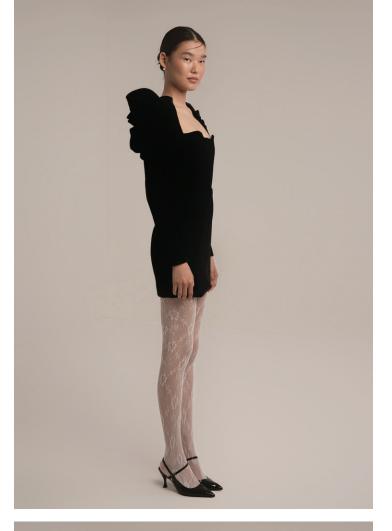

Velvet fabric mini dress, A-line skirt. Asymmetry transparent detailed top.

MATERIAL
Swarovski chest, sleeves silk taffeta.
Skirt degagel silk

MATERIAL
Asymmetry one-shoulder neckline mini velvet dress.