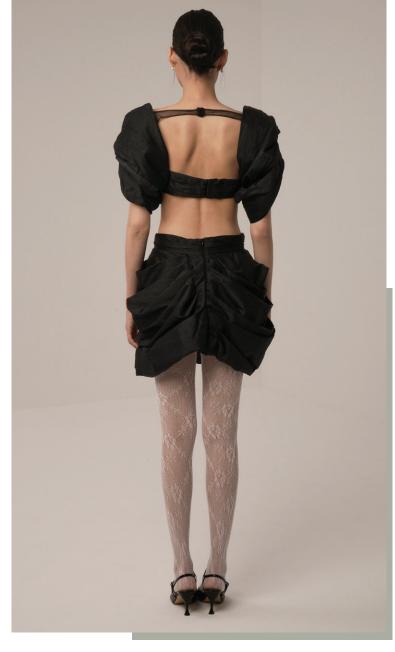

Black crepe fabric mini dress with Swarovski brooch accessory.

Black velvet mini dress with offset shoulders.