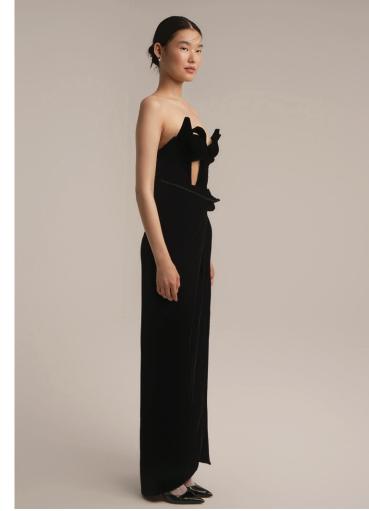

Double-breasted black velvet jacket with squared shoulders. Palazzo cut trousers.

MATERIAL
Black velvet bustier skirt with slit.

Black velvet midi dress with draped slit on the chest.

MATERIAL
Black crepe fabric V-neck dress
mini dress with gold chain hem.