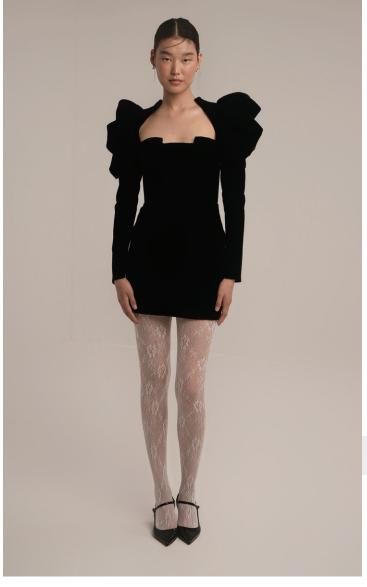

Velvet fabric mini dress, A-line skirt. Asymmetry transparent detailed top.

MATERIAL
Swarovski chest, sleeves silk taffeta.
Skirt degagel silk

MATERIAL
Asymmetry one-shoulder neckline mini velvet dress.