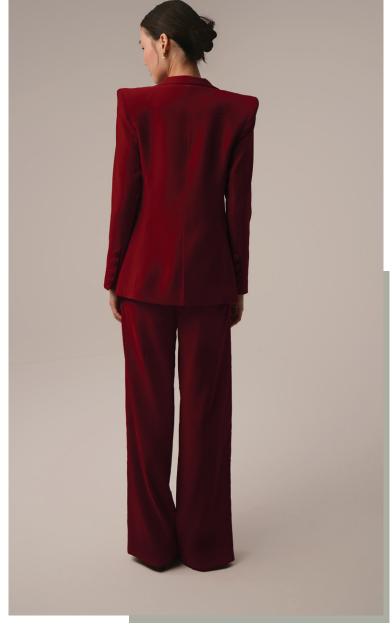

Crepe fabric mini dress with a triangular low-cut on one side and a feather design around it.

MATERIAL
Red velvet fabric jacket and trousers.

strong feeling 518

MATERIAL
Red velvet jacket, bralette and skirt.