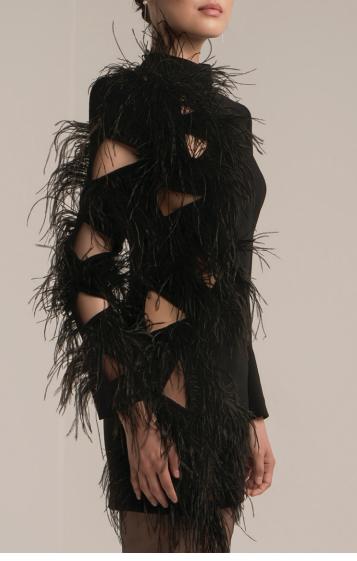

Crepe fabric mini dress with a triangular low-cut on one side and a feather design around it.

MATERIAL
Red velvet fabric jacket and trousers.

strong feeling 518

MATERIAL
Red velvet jacket, bralette and skirt.