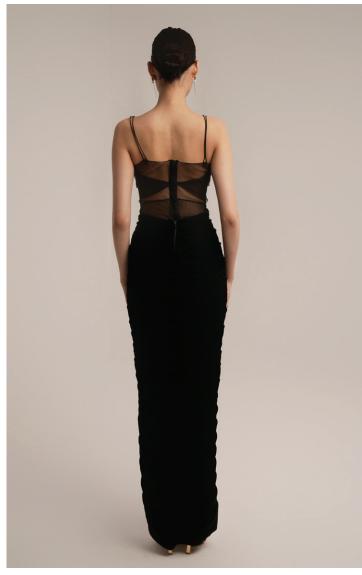

# Strong Feeling collection

strong feeling 501

Black velvet jumpsuit. The neckline and waist are transparent.

Transparent black tulle bottom, cotton fabric top.

MATERIAL

Dress with black velvet layered skirt and black transparent tulle top.