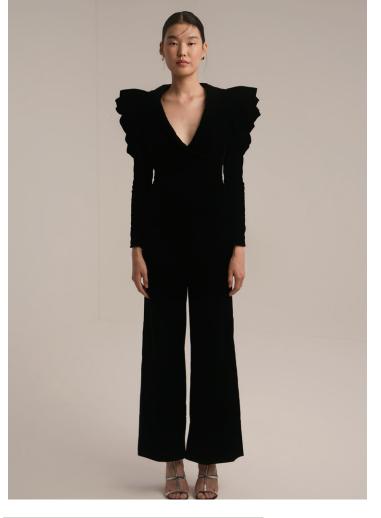

Double-breasted black velvet jacket with squared shoulders. Palazzo cut trousers.

MATERIAL
Black velvet bustier skirt with slit.

Black velvet midi dress with draped slit on the chest.

MATERIAL
Black crepe fabric V-neck dress
mini dress with gold chain hem.